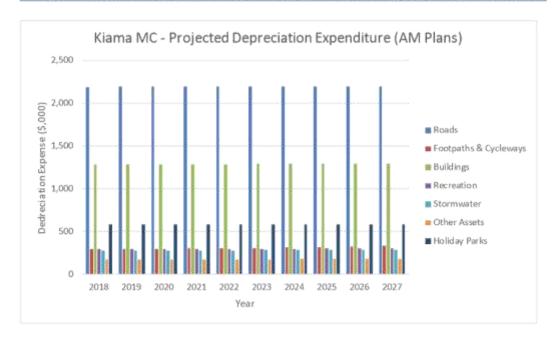

| 1,290,850  | 299,528    | 281,711    | 174,943         | 585,015          | 5,137,431  |
| 2024  | 2,197,176  | 314,210                  | 1,291,606  | 299,648    | 282,211    | 176,643         | 585,015          | 5,146,508  |
| 2025  | 2,197,870  | 319,710                  | 1,292,806  | 302,768    | 282,411    | 176,643         | 585,015          | 5,157,222  |
| 2026  | 2,198,870  | 325,210                  | 1,294,464  | 306,068    | 282,611    | 176,643         | 585,015          | 5,168,880  |
| 2027  | 2,200,910  | 331,210                  | 1,296,964  | 306,568    | 282,811    | 176,643         | 585,015          | 5,180,119  |
| Total | 21,960,861 | 3,093,662                | 12,905,993 | 2,981,535  | 2,800,857  | 1,756,226       | 5,850,146        | 51,349,280 |



# 10 Year Projected Renewal Ratios

The Projected Renewal Ratios has been developed as part of each Asset Management Plan.

There will be periods in the future where Councils Renewal Ration falls below 100% due to the timing of long duration assets and periods where it is in excess of 100% to compensate.

| Year  | Roads | Footpaths &<br>Cycleways | Buildings | Recreation | Stormwater | Other<br>Assets | Holiday<br>Parks | Total |
|-------|-------|--------------------------|-----------|------------|------------|-----------------|------------------|-------|
| 2018  | 73%   | 27%                      | 120%      | 124%       | 73%        | 69%             | 201%             | 100%  |
| 2019  | 110%  | 26%                      | 69%       | 148%       | 74%        | 0%              | 204%