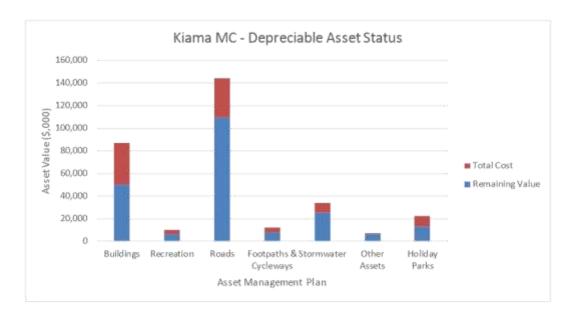

- A review of depreciation.
- A substantial review of assets.
- A review of fees and charges with further work to be carried out.
- Joint procurement with the Illawarra Pilot Joint Organisation including a combined legal panel, tree services, building services and security services.
- The commencement of a business process and internal efficiencies improvement program.
- A financial audit of classification of expenditure to ensure capital renewal and maintenance are appropriately carried out.

- A review of depreciation.
- A substantial review of assets.
- · A review of fees and charges with further work to be carried out.
- Joint procurement with the Illawarra Pilot Joint Organisation including a combined legal panel, tree services, building services and security services.
- The commencement of a business process and internal efficiencies improvement program.
- A financial audit of classification of expenditure to ensure capital renewal and maintenance are appropriately carried out.