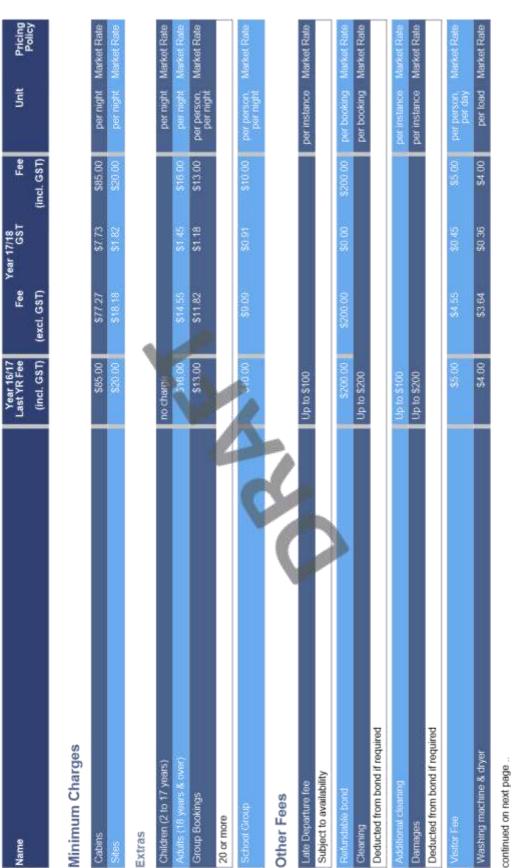

|                    |            |                    |                              |                        |
| Additional linen                           |                         | 85 00                      | 84.55              | \$0.45     | 85.00              | per set                      | Market Rate            |
| Deposit on Amenities keys.                 |                         | \$20.00                    | \$20.00            | 00 05      | 820.00             | per set                      | per set Market Rate    |
| Definitelyte house i                       |                         | \$200.00                   | \$200.00           | 20.00      | 8300.00            | per booking                  | Market Rate            |

**Enclosure 3** 

Page 107 of 183



8

Page 109 of 183



Page 110 of 183

| Name         Leaf, 187 Fee         Year 1718 Fee         Year 1718 Fee         Unit of S71         Pricing Pricing Pricing Pricing Pricing Pricing Pricing Named Rate Rate Rate Rate Rate Rate Rate Rate