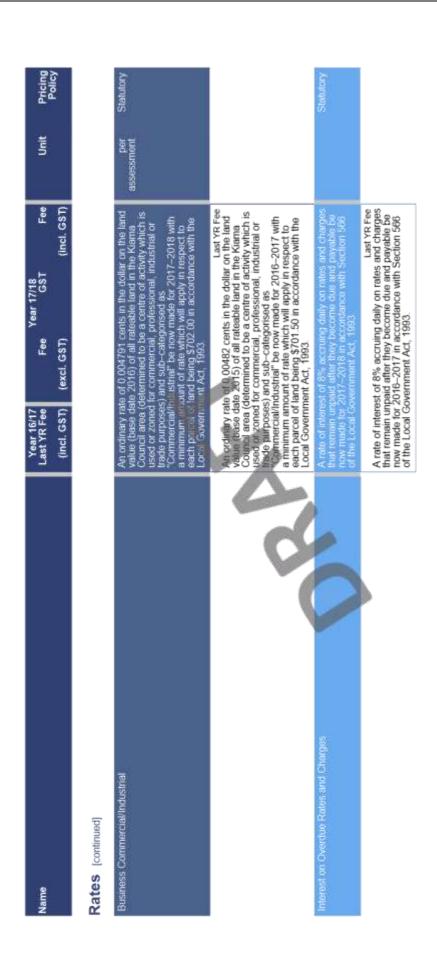

|                   |                        |                                    |                  |
| House Number Sign                                                                                                           | \$26.00                   | \$24.55                                                           | \$2.45            | \$27.00                | per sign                           | Cost<br>Recovery |
| Including fitting                                                                                                           |                           |                                                                   |                   |                        |                                    |                  |





Page 134 of 183





Blue Haven Aged Care Facility

Hostel or Nursing Home - Admission prior to 1 July 2014

Standard/Phased Resident

| Maximum Daily Care Fee                                                                                                                                                                    | \$49.07 (Indexed in line with age pension)                                                                                                                                      | per resident Reco      | Cost<br>Recovery |
|-------------------------------------------------------------------------------------------------------------------------------------------------------------------------------------------|---------------------------------------------------------------------------------