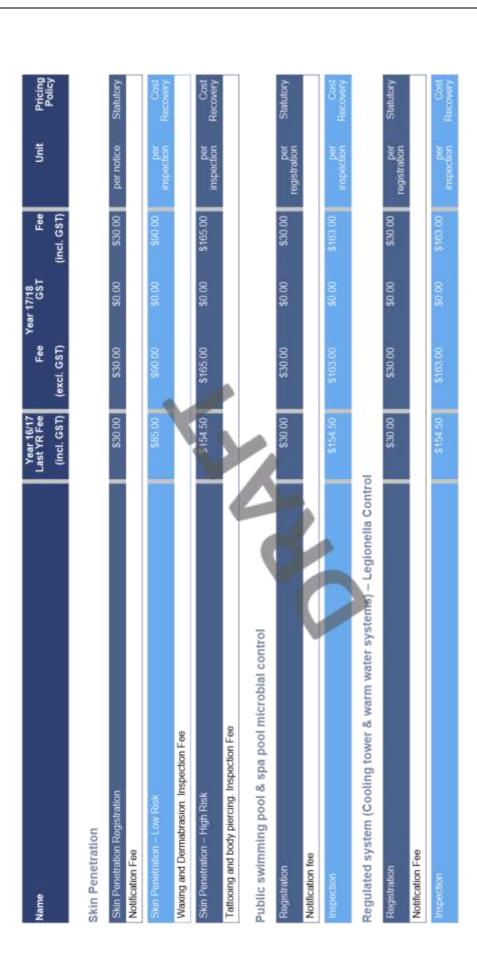

|             |                        |                   |  |
| Minimum                                                                                          | 00 968                    | \$34.55     | \$3.45            | \$38.00     | per animal             | Market Rate       |  |
| Dog/Cat Rehoming Agencies                                                                        | 麦                         |             |                   |             | per animal             | Statutory         |  |
| Surrender of Dogs and Cats                                                                       |                           |             |                   |             |                        |                   |  |

Page 69 of 183



Page 70 of 183



Page 71 of 183





Improvement notice or prohibition order for regulated system

\$250 per hour with minimum charge of 30 mins and maximum charge of 2 hours (excluding travel time).

Re-inspection as a result of an improvement notice or prohibition ords

Improvement notice or prohibition order in any other case (ie, for skin penetration, public swimming pools, public spa pools, public non reticulated drinking water supply, water carters and mortuaries)

\$250.00

\$0.00

\$250.00

| ş                 | GST)   |  |
|-------------------|--------|--|
|                   | (incl. |  |
| 18<br>28T         |        |  |
| Year 17/18<br>GST |        |  |
| y.<br>Fee         |        |  |
| ı.                | cl. GS |  |
|                   | (ex    |  |
| 16/17<br>R Fee    | GST)   |  |
| Year<br>ast YF    | (