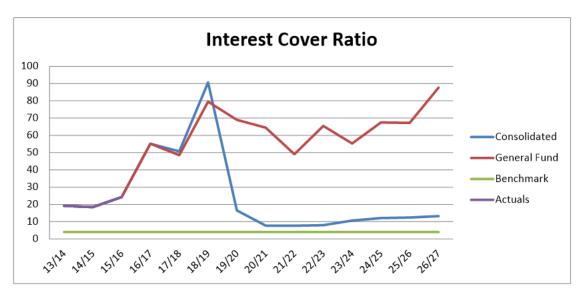

#### Fit for the Future

In November 2016 Council submitted a Fit for the Future Reassessment Proposal to the NSW Government that demonstrated Council will meet the seven financial benchmarks by 2020/2021.

Council's audited 2015/2016 financial statements showed that Council was already meeting 6 of the benchmarks with the own source revenue ratio of 59.84% marginally below the target of 60%.

Council as part of the original submission identified an improvement strategy, with the assistance of Morrison Low Consulting, to move Council to a more financially sustainable footing. Since that time, staff have been actively involved in implementing a range of improvement strategies to improve the long term financial sustainability of the organisation including:

Council's adopted Long Term Financial Plan 2017/2018 – 2026/2027 meets all of the Fit for the Future Benchmarks.

### Fit for the Future

In November 2016, Council submitted a Fit for the Future Reassessment Proposal to the NSW Government that demonstrated Council would meet the seven financial benchmarks by 2020/2021.

Council's audited 2015/2016 financial statements showed that Council was already meeting 6 of the benchmarks with the own source revenue ratio of 59.84% marginally below the target of 60%.

Council as part of the original submission identified an improvement strategy, with the assistance of Morrison Low Consulting, to move Council to a more financially sustainable footing. Since that time, staff have been actively involved in implementing a range of improvement strategies to improve the long-term financial sustainability of the organisation including: