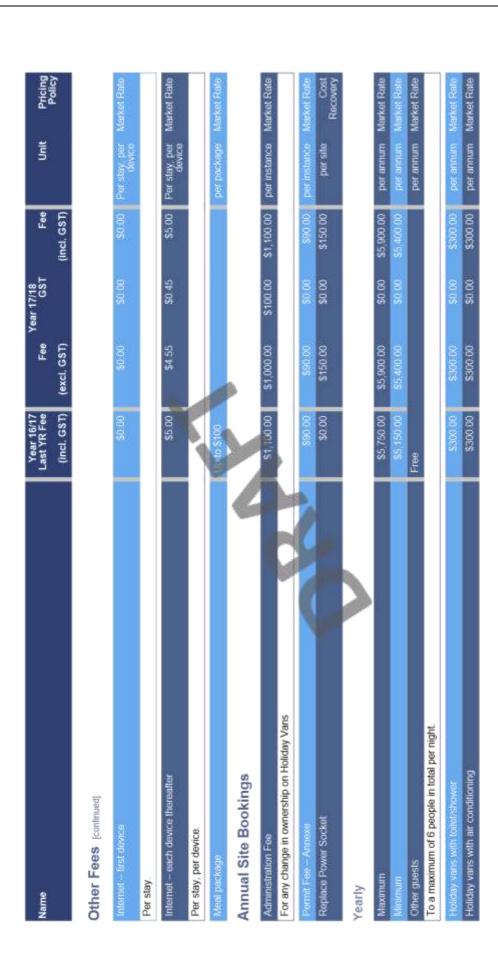

|            |                    |                              |                        |
| Additional linen                           |                         | 85 00                      | 84.55              | \$0.45     | 85.00              | per set                      | Market Rate            |
| Deposit on Amenities keys.                 |                         | \$20.00                    | \$20.00            | 00 05      | 820.00             | per set                      | per set Market Rate    |
| Definitelyte house i                       |                         | \$200.00                   | \$200.00           | 20.00      | 8300.00            | per booking                  | Market Rate            |

**Enclosure 3** 

Page 107 of 183



8

Page 109 of 183



Page 110 of 183

| Name         Leaf, 187 Fee         Year 1718 Fee         Year 1718 Fee         Unit of S71         Pricing Pricing Pricing Pricing Pricing Pricing Pricing Named Rate Rate Rate Rate Rate Rate Rate Rate