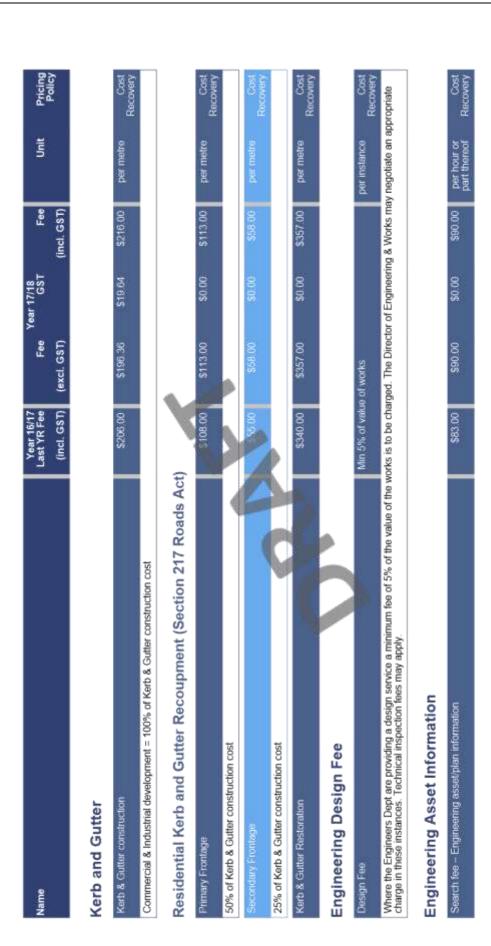

| \$22,100                                                                                                                       |                                 | \$221.00            | per instance                           | NA               |
| Security deposit for protection of existing Council infrastructure adjoining a development proposal                                                                                                            | \$2,800 or \$200<br>frontage of the<br>(whichever is gr | \$2.800 or \$200 per lineal metre (rounded up) of the frontage of the development site to a public road (whichever is greater) | ounded up) ol<br>o a public roa | the<br>d            | per security<br>deposit                | K Z              |

Page 94 of 183



Page 95 of 183

## Ħ (incl. GST) (excl. GST) (incl. GST)

# Installation of Concrete Driveway Crossing

|                                                                                                                                                                                                                                                                                                            | 00 0008                            | 200000                                                          | 90 DS                              | 2000 00                      | application        | Ϋ́   |
|-----------------------------------------------------------------------------------------------------------------------------------------------------------------------------------------------