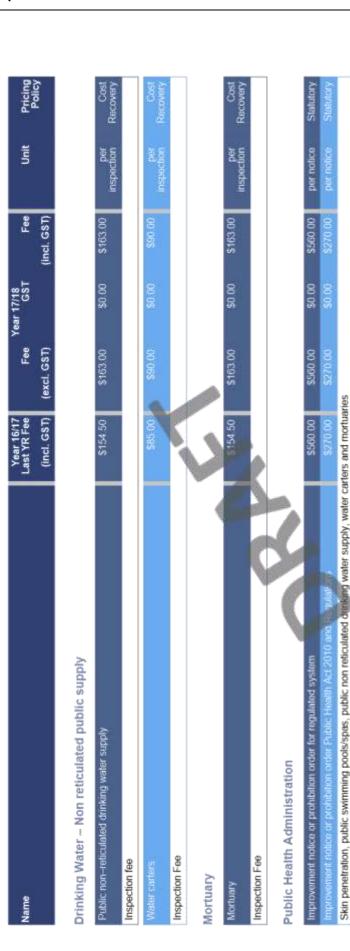

|             |                        |                   |  |
| Minimum                                                                                          | 00 968                    | \$34.55     | \$3.45            | \$38.00     | per animal             | Market Rate       |  |
| Dog/Cat Rehoming Agencies                                                                        | 麦                         |             |                   |             | per animal             | Statutory         |  |
| Surrender of Dogs and Cats                                                                       |                           |             |                   |             |                        |                   |  |

Page 69 of 183



Page 70 of 183



Page 71 of 183





Improvement notice or prohibition order for regulated system

\$250 per hour with minimum charge of 30 mins and maximum charge of 2 hours (excluding travel time).

Re-inspection as a result of an improvement notice or prohibition ords

Improvement notice or prohibition order in any other case (ie, for skin penetration, public swimming pools, public spa pools, public non reticulated drinking water supply, water carters and mortuaries)

\$250.00

\$0.00

\$250.00

| ş                 | GST)   |  |
|-------------------|--------|--|
|                   | (incl. |  |
| 18<br>28T         |        |  |
| Year 17/18<br>GST |        |  |
| y.<br>Fee         |        |  |
| ı.                | cl. GS |  |
|                   | (ex    |  |
| 16/17<br>R Fee    | GST)   |  |
| Year<br>ast YF    | (in