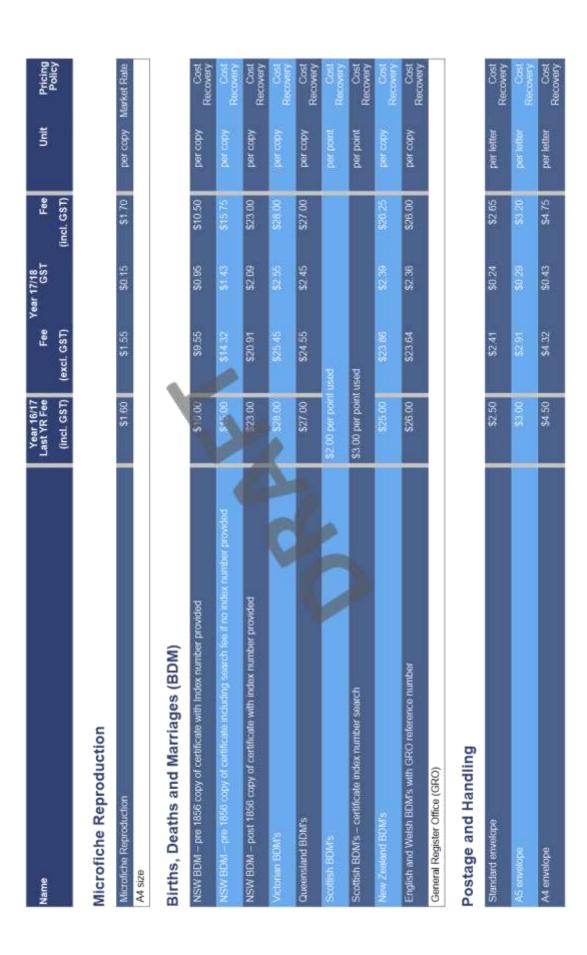

|                           |             |                   |             |                      |             |
| 1 Month                                      | \$35.00                   | \$33.64     | \$3.36            | \$37.00     | 1 month              | Market Rate |
| 3 Months                                     | 299.00                    | 894.55      | \$9.45            | \$104.00    | 3 months             | Market Rate |
| 6 Months                                     | \$189.00                  | \$180.00    | \$18.00           | \$198.00    | 8 months             | Market Rate |
| 12 Months                                    | 00 9983                   | \$340.00    | \$34.00           | \$374 00    | 12 months            | Market Rate |

Page 126 of 183



Page 127 of 183



Page 128 of 183

| Name                                                         | Year 16/17<br>Last YR Fee<br>(incl. GST) | Fee (excl. GST)                               | Year 17/18<br>GST | Fee<br>(incl. GST) | Unit         | Pricing<br>Policy     |
|--------------------------------------------------------------|------------------------------------------|-----------------------------------------------|-------------------|--------------------|--------------|-----------------------|
| Miscellaneous Fees                                           |                                          |                                               |                   |                    |              |                       |
| State Records NSW Service fee                                | \$15.00