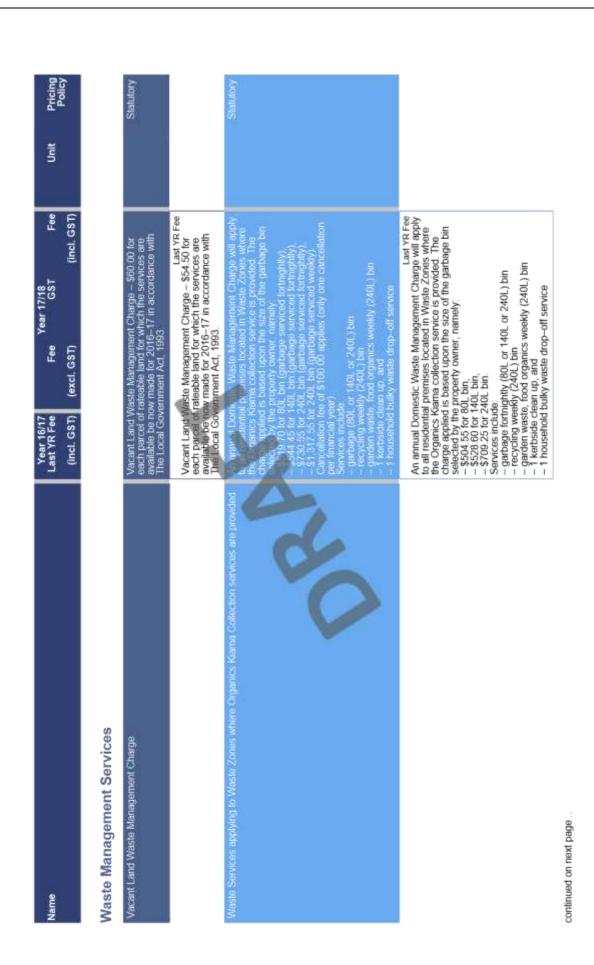

| \$19.00 | per bin   | Cost             |
| Including tip fee                                        |         |         | l                    | l       |           |                  |
| Deliyery and collection of bin                           | 57 85   | SM23    | \$0.42               | \$4.65  | per bin   | Cost             |
| Cleaning and washing of bin                              | \$4.65  | \$4.23  | \$0.42               | \$4.65  | uid sed   | Cost<br>Recovery |
| Supply, service and cleaning charge (excluding Pavition) | \$93.20 | \$48 18 | 23<br>23<br>24<br>25 | 00 26\$ | per hour  | Cost<br>Recovery |
| 1 hour allowed                                           |         |         |                      |         |           |                  |

Page 81 of 183





Page 83 of 183

| Pricing                   | rolley      |
|---------------------------|-------------|
| Unit                      |             |
| Fee                       | (incl. GST) |
| Year 17/18<br>GST         | 36          |
| Fee                       | (excl. GST) |
| Year 16/17<br>Last YR Fee | (incl. GST) |
|                           |             |
|                           |             |
|                           |             |
|                           |             |
|                           |             |
|                           |             |

Wast Changi Sector increas availab

confinued on next page.



## Pricing Policy Ę (incl. GST) Year 17/18 GST (excl. GST) Year 16/17 Last YR Fee (incl. GST)

Waste Management Services [continued]

| rial Was