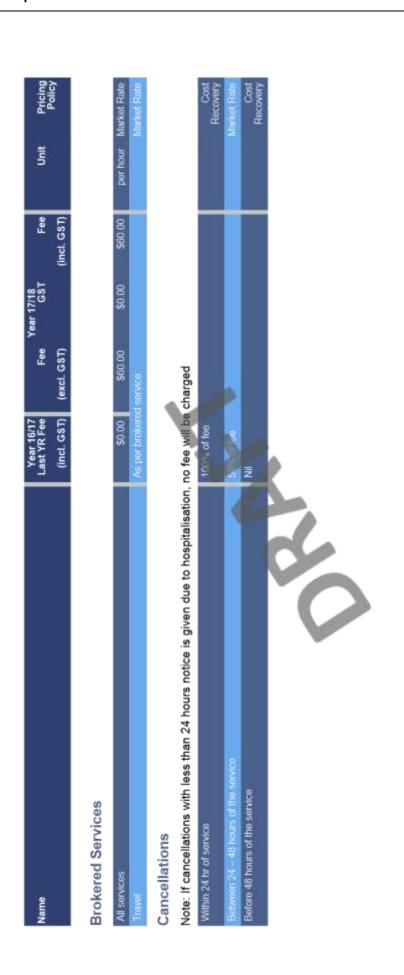

per hour                  | Market Rate            |
| Public Holiday                                                                                                                                                        | 00 0\$                    | \$138.00                                                                              | SO 00             | \$138.00    | per hour                  | Market Rate            |
| Travel                                                                                                                                                                | \$0.00                    | \$0.90                                                                                |                   | 30.90       | per kilometre Market Rate | Market Rate            |



#### locure 3

| Year 17/18<br>GST         |             |
|---------------------------|-------------|
| Fee                       | (excl. GST) |
| Year 16/17<br>Last YR Fee | (incl. GST) |
|                           |             |
|                           |             |
|                           |             |
|                           |             |
|                           |             |
|                           |             |

ij

(incl. GST)

### **Environmental Services**

#### Building & Development

#### Construction Certificates

The values are based on the contract price or, where there is no contract price, Council's estimated value of work. 10% discount on Construction Certificate if combined with original Development Application.

| Single Dwellings