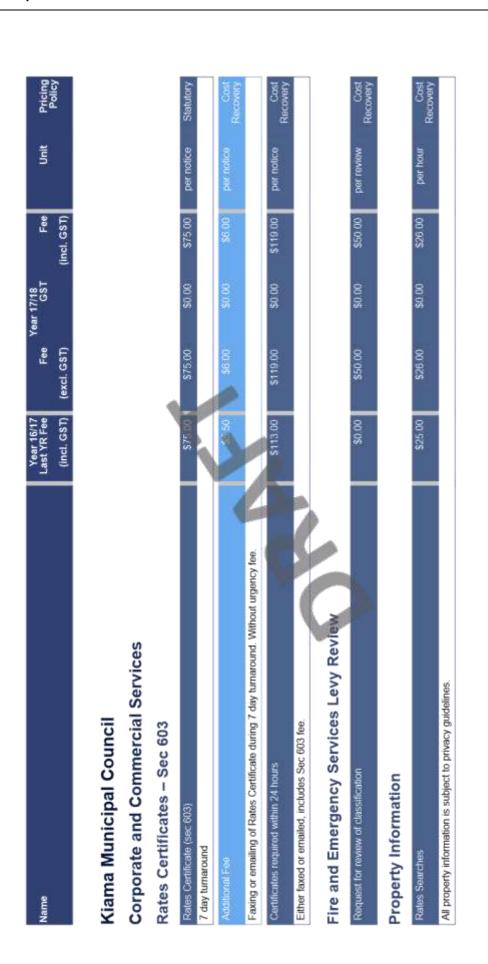

|                                                |                |
| 9       |       | ш                             |                                                    |                           |                     |                        |                  |                                               |                          |                                                     |         |          |         |         |         |                                                     |          |         |         |         |         |                                               |                                                |                |



Please note: all statutory fees shown under the Pricing Policy are subject to change by the Statutory Body

Page 15 of 183



Page 16 of 183

| Name                                                                                                                                                            | Year 16/17<br>Last YR Fee | Fee              | Year 17/18<br>GST | Fee           | Unit                 | Pricing          |
|-----------------------------------------------------------------------------------------------------------------------------------------------------------------|---------------------------|------------------|-------------------|---------------|----------------------|------------------|
|                                                                                                                                                                 | (incl. GST)               | (excl. GST)