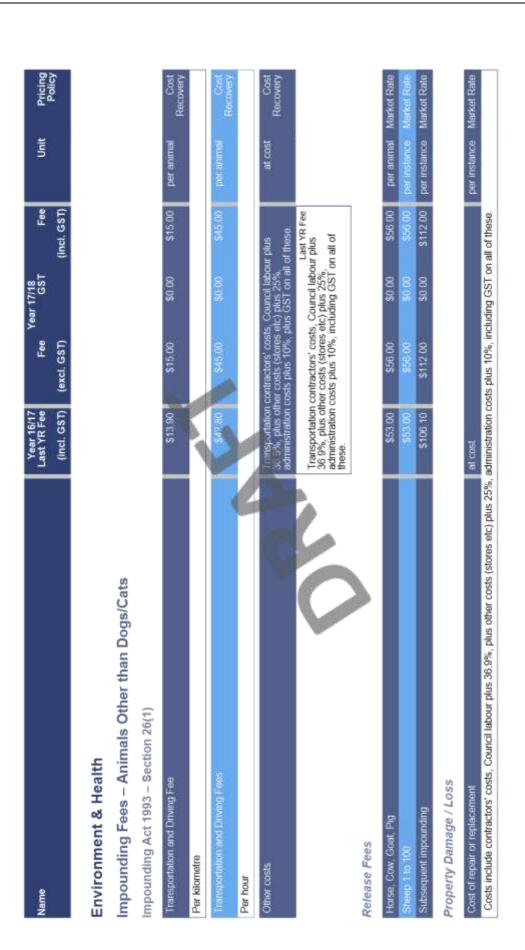

| 83,500 00                                | \$3,675.00         | 00 05             | \$3,675,00         | unid Jad           | Cost<br>Recovery  |
|                                                                                                                                                                  |                                          |                    |                   |                    |                    |                   |
|                                                                                                                                                                  |                                          |                    |                   |                    |                    |                   |

Page 65 of 183



Page 66 of 183

| Name                                            | Year 16/17<br>Last YR Fee<br>(incl. GST) | (Fee Fee 3ST) (excl. GST) | The same | Year 17/18<br>GST<br>(ii | Fee<br>(incl. GST) | Unit          | Pricing<br>Policy |
|-------------------------------------------------|------------------------------------------|---------------------------|----------|--------------------------|--------------------|---------------|-------------------|
| Maintenance & Sustenance Fees                   |                                          |                           |          |                          |                    |               |                   |
| Horse, Cow and other livestock                  | 531                                      | S31.90 S34                | \$34.