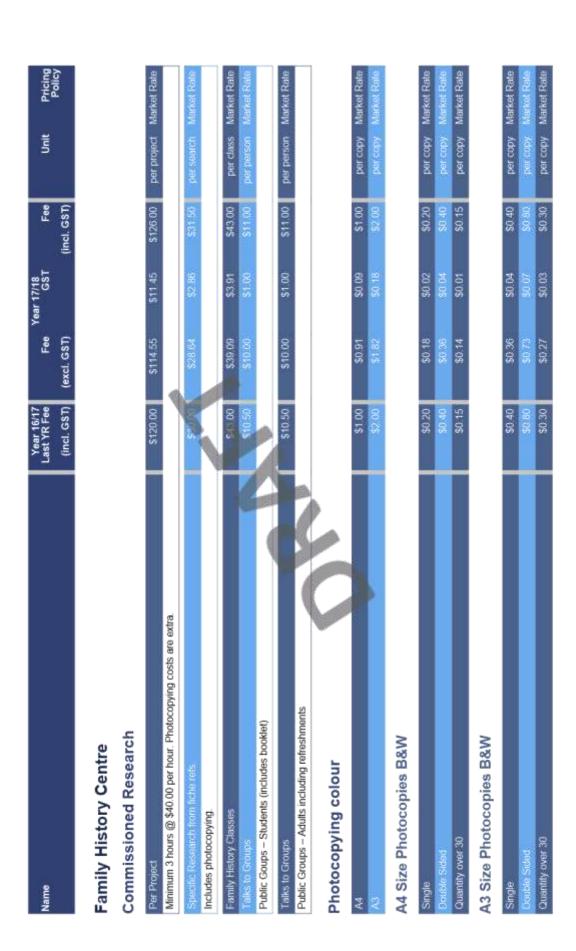

mbership purchased |                           |             |                   |             |                      |             |
| 1 Month                                      | \$35.00                   | \$33.64     | \$3.36            | \$37.00     | 1 month              | Market Rate |
| 3 Months                                     | 299.00                    | 894.55      | \$9.45            | \$104.00    | 3 months             | Market Rate |
| 6 Months                                     | \$189.00                  | \$180.00    | \$18.00           | \$198.00    | 8 months             | Market Rate |
| 12 Months                                    | 00 9983                   | \$340.00    | \$34.00           | \$374 00    | 12 months            | Market Rate |

Page 126 of 183



Page 127 of 183



Page 128 of 183

| Name                                                         | Year 16/17<br>Last YR Fee<br>(incl. GST) | Fee (excl. GST)                               | Year 17/18<br>GST | Fee<br>(incl. GST) | Unit         | Pricing<br>Policy     |
|--------------------------------------------------------------|------------------------------------------|-----------------------------------------------|-------------------|--------------------|--------------|-----------------------|
| Miscellaneous Fees                                           |                                          |                                               |                   |                    |              |                       |
| State Records NSW Service fee