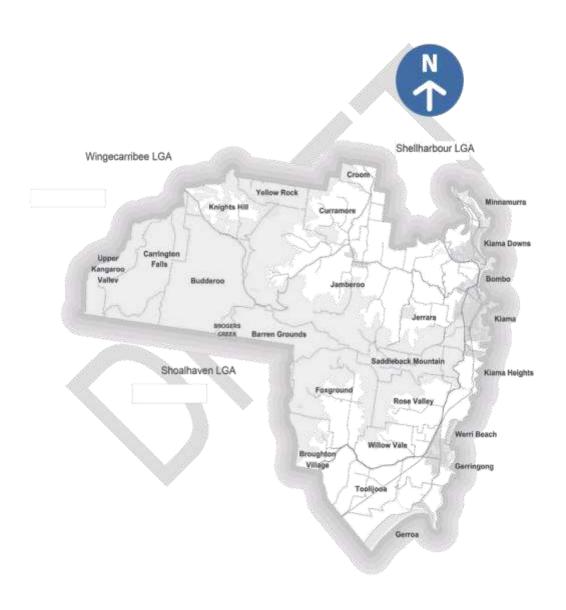

## **Kiama Municipality Map**

## Environment

Located on the South Coast of New South Wales, the Kiama Municipality is located approximately 120 kilometres south of Sydney.

The Municipality is bounded by Shellharbour City in the north, the Tasman Sea in the east, Shoalhaven City in the south and Wingecarribee Shire in the west.

It covers an area of approximately 259 square kilometres, including national parks, beaches, rivers and rainforests.

The area is predominately rural with distinct local villages along the coast. The main urban centres are Gerringong, Gerroa, Jamberoo, Kiama and Kiama Downs. Rural land is used mainly for dairy farming and cattle grazing, with some basalt mining.

### Kiama Municipality Map

### Environment

Located on the South Coast of New South Wales, the Kiama Municipality is located approximately 120 kilometres south of Sydney.

The Municipality is bounded by Shellharbour City in the north, the Tasman Sea in the east, Shoalhaven City in the south and Wingecarribee Shire in the west.