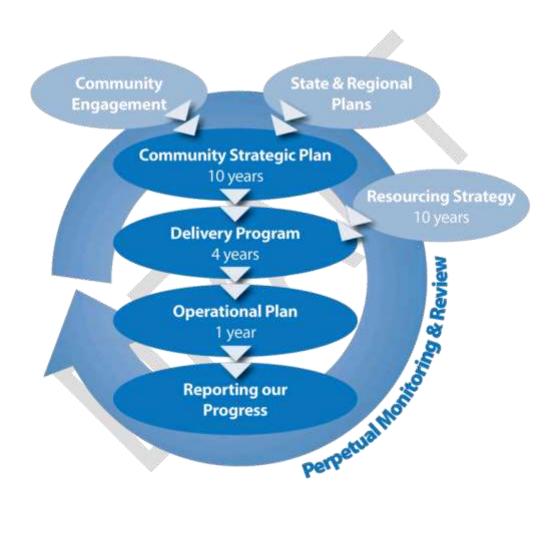

## The Integrated Planning and Reporting Framework

This Community Strategic Plan (CSP) forms the first layer of the Integrated Planning and Reporting framework. It identifies the Community's vision and objectives for a minimum ten year period and identifies strategies to work towards achieving these long-term objectives. It addresses social, environmental, economic and civic leadership issues in an integrated manner.

The accompanying ten year Resourcing Strategy has been designed to ensure that adequate resources (financial, human and infrastructure) are committed to realise our long-term objectives.

The Resourcing Strategy for 2017 - 2027 contains:

- Long-Term Financial Plan,
- Asset Management Strategy, and
- Workforce Management Plan.

Our Delivery Program for 2017 – 2021 focuses on the specific actions we will undertake to achieve the objectives of the CSP.

Supporting the Delivery Program is the one year Operational Plan, which details the activities and services that will be carried out during the year.

Following the election of a new Council, and in accordance with the Integrated Planning and Reporting legislation, this Plan has now been reviewed and updated to ensure that it still accurately reflects the community's priorities.