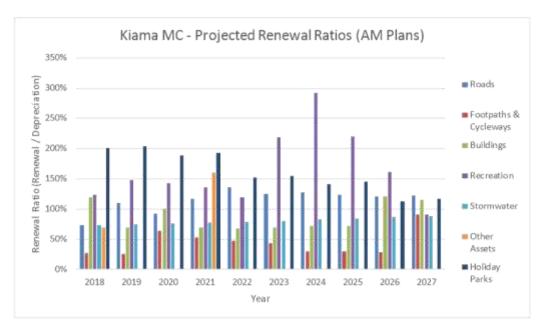

| 151%             | 106%  |
| 2023  | 124%  | 43%                      | 69%       | 219%       | 80%        | 0%              | 155%             | 108%  |
| 2024  | 128%  | 29%                      | 72%       | 292%       | 82%        | 0%              | 141%             | 112%  |
| 2025  | 123%  | 30%                      | 72%       | 220%       | 84%        | 0%              | 145%             | 106%  |
| 2026  | 121%  | 28%                      | 121%      | 162%       | 86%        | 0%              | 113%             | 111%  |
| 2027  | 123%  | 91%                      | 115%      | 91%        | 88%        | 0%              | 116%             | 110%  |
| Total | 115%  | 44%                      | 88%       | 165%       | 80%        | 23%             | 161%             | 107%  |



# **Future Vision of Asset Management**

The challenge for Kiama Municipal Council is to facilitate the provision of sustainable assets used in the effective delivery of services to the community for both current and future generations.

Council is the custodian of over \$480 million of physical assets. Kiama's vision is that via the effective management of current and future assets Council delivers sustainable services to the community.

The resources required to deliver services are finite and to facilitate the most effective use of these resources an effective asset management system and processes must be in place to provide the necessary information to make informed decisions.

The following items form part of this asset management vision:

- Generational equity in consumption of inf