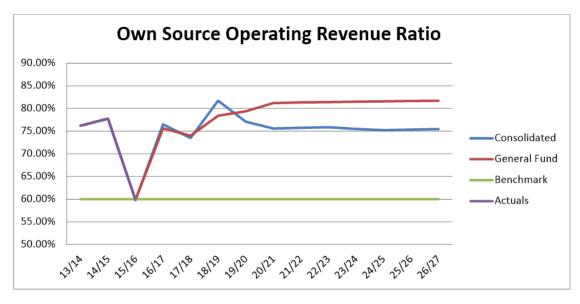

#### Fit for the Future

In November 2016 Council submitted a Fit for the Future Reassessment Proposal to the NSW Government that demonstrated Council will meet the seven financial benchmarks by 2020/2021.

Council's audited 2015/2016 financial statements showed that Council was already meeting 6 of the benchmarks with the own source revenue ratio of 59.84% marginally below the target of 60%.

Council as part of the original submission identified an improvement strategy, with the assistance of Morrison Low Consulting, to move Council to a more financially sustainable footing. Since that time, staff have been actively involved in implementing a range of improvement strategies to improve the long term financial sustainability of the organisation including:

### Fit for the Future

In November 2016, Council submitted a Fit for the Future Reassessment Proposal to the NSW Government that demonstrated Council would meet the seven financial benchmarks by 2020/2021.

Council's audited 2015/2016 financial statements showed that Council was already meeting 6 of the benchmarks with the own source revenue ratio of 59.84% marginally below the target of 60%.

Council as part of the original submission identified an improvement strategy, with the assistance of Morrison Low Consulting, to move Council to a more financially sustainable footing. Since that time, staff have been actively involved in implementing a range of improvement strategies to improve the long-term financial sustainability of the organisation including: