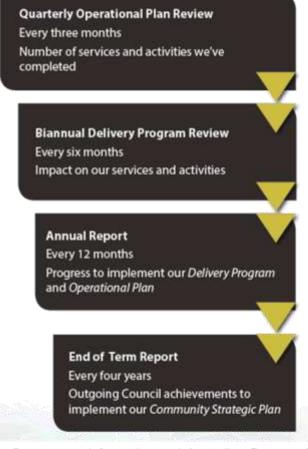

### How will we Report our Progress?

Every three months we will complete a Quarterly Operational Plan Review. It will focus on the actual number of services and activities we complete, and whether we are delivering them as planned and within budget. This review is reported through to our Executive.

Every six months we will complete a Biannual Delivery Program Review. It will focus on demonstrating how our services and activities are meeting our community's expectations.

Every 12 months we will complete our Annual Report that will focus on our progress in implementing our Delivery Program and Operational Plan.

Every four years we will complete an End of Term Report. It will report on the achievements the outgoing Council has made to implement our Community Strategic Plan during their fouryear term.

An End of Term Report is due to be completed at the end of the Council term.

These four types of reports will be available to the community:

- · as reports to Council meetings
- · on Council's website.

We will use a range of performance measures including data from Council's operational performance, community survey results, State Government information and Australian Bureau of Statistics data to complete our reports.