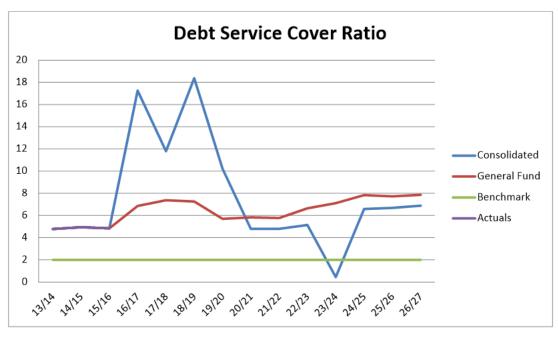

#### Fit for the Future

In November 2016 Council submitted a Fit for the Future Reassessment Proposal to the NSW Government that demonstrated Council will meet the seven financial benchmarks by 2020/2021.

Council's audited 2015/2016 financial statements showed that Council was already meeting 6 of the benchmarks with the own source revenue ratio of 59.84% marginally below the target of 60%.

Council as part of the original submission identified an improvement strategy, with the assistance of Morrison Low Consulting, to move Council to a more financially sustainable footing. Since that time, staff have been actively involved in implementing a range of improvement strategies to improve the long term financial sustainability of the organisation including:

Council's adopted Long Term Financial Plan 2017/2018 – 2026/2027 meets all of the Fit for the Future Benchmarks.

### Fit for the Future

In November 2016, Council submitted a Fit for the Future Reassessment Proposal to the NSW Government that demonstrated Council would meet the seven financial benchmarks by 2020/2021.

Council's audited 2015/2016 financial statements showed that Council was already meeting 6 of the benchmarks with the own source revenue ratio of 59.84% marginally below the target of 60%.

Council as part of the original submission identified an improvement strategy, with the assistance of Morrison Low Consulting, to move Council to a more financially sustainable footing. Since that time, staff have been actively involved in implementing a range of improvement strategies to improve the long-term financial sustainability of the organisation including: