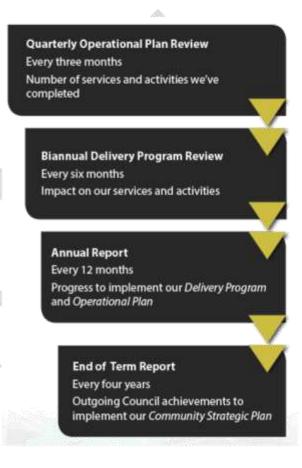

### How will we Report our Progress?

Every three months we will complete a Quarterly Operational Plan Review. It will focus on the actual number of services and activities we complete, and whether we are delivering them as planned and within budget. This review is reported through to our Executive.

Every six months we will complete a Biannual Delivery Program Review. It will focus on demonstrating how our services and activities are meeting our community's expectations.

Every 12 months we will complete our Annual Report that will focus on our progress in implementing our Delivery Program and Operational Plan.

Every four years we will complete an End of Term Report. It will report on the achievements the outgoing Council has made to implement our Community Strategic Plan during their fouryear term.

An End of Term Report is due to be completed at the end of the Council term.