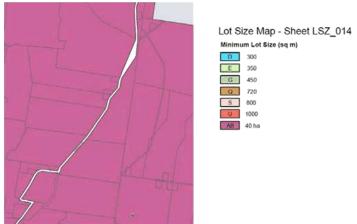

Figure 2 – KLEP 2011 Lot Size Map from www.legislation.nsw.gov.au

The relevant development standard found in Clause 4.2A and is the 40 hectare Lot Size found on the Lot Size map, which would apply to the erection of a dwelling house.

### 5. Under what clause is the development standard listed in the environmental planning instrument?

Kiama Local Environment Plan 2011 - Clause 4.2A *Erection of dwelling houses on land in certain rural and environmental protection zones*, and in this case subclause 3(a) refers to the Lot Size map for the standard – as illustrate in Figure 2 above.

## 7. What is proposed numeric value of the development standard in your development application and the percentage variation (between your proposal and the environmental planning instrument)?

Kiama Local Environment Plan 2011 – Lot size map provides that this land is identified as AB – i.e. 40 hectare development standard for subdivision and the erection of a dwelling house.