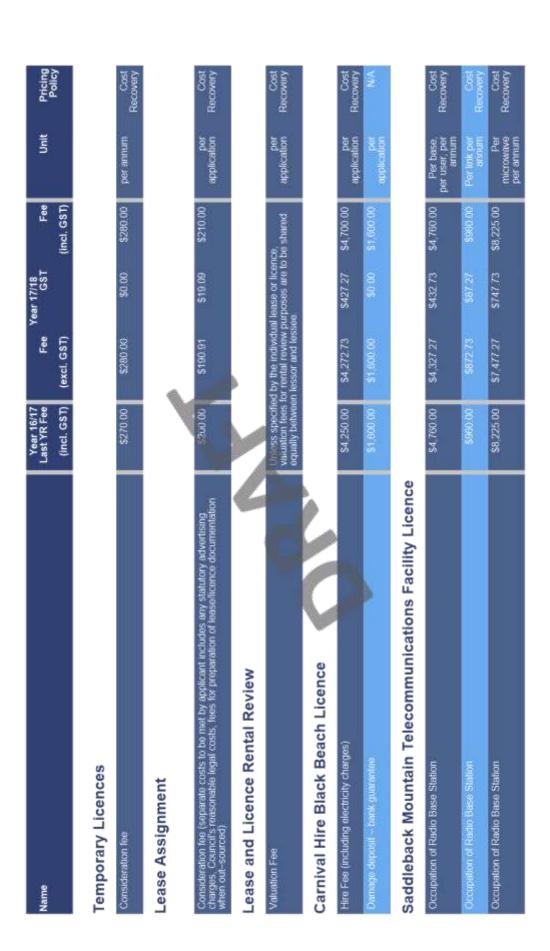

|                        |                   |
| Annual rent (separate costs to be met by applicant includes any statutory advertising charges, Council's reasonable legal costs, fees for preparation of lease/licence documentation when out-sourced)           | \$450.00                                 | \$435.45            | \$43.55           | \$479.00           | per<br>application     | Cost<br>Recovery  |
|                                                                                                                                                                                                                  |                                          |                     |                   |                    |                        |                   |

Page 32 of 183



#### ire 3

### 듬 (incl. GST) (excl. GST) (incl. GST)

## Permanent Road Closure Applications (including sale of land) -- where the land will vest in Council

| so to the second section applicate any statutory advertising charges, other government and authority fees, 50% of valuation fees, costs including land transfer, su