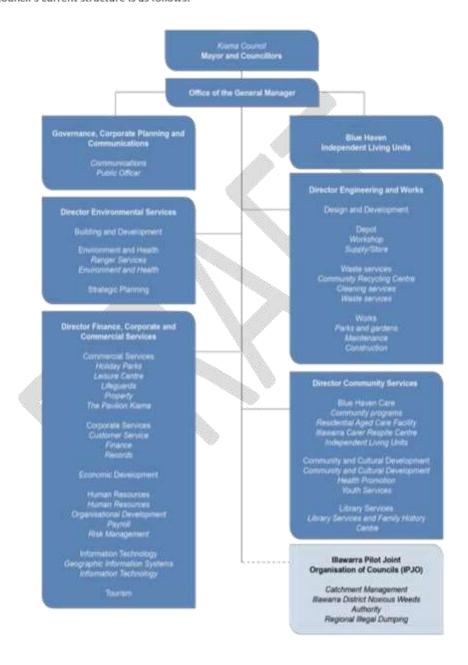

this change has been factored into the LTFP and will be implemented as per the table below:

> Kiama Municipal Council Workforce Management Plan 2017/2018 – 2021/2022 Page 9 of 24

Table 1 - Superannuation Guarantee Levy

| Year           | Rate   |
|----------------|--------|
| 2015-16        | 9.50%  |
| 2016-17        | 9.50%  |
| 2017-18        | 9.50%  |
| 2018-19        | 9.50%  |
| 2019-20        | 9.50%  |
| 2020-21        | 9.50%  |
| 2021-22        | 10.00% |
| 2022-23        | 10.50% |
| 2023-24        | 11.00% |
| 2024-25        | 11.50% |
| 2025 & onwards | 12.00% |



Kiama Municipal Council Workforce Management Plan 2017/2018 – 2021/2022 Page **10** of **24** 

# 2.6.2. Our Internal Challenges

# 2.6.2.1. Organisational Structure

Council's current structure is as follows:



Kiama Municipal Council Workforce Management Plan 2017/2018 – 2021/2022 Page 11 of 24 Council's organisation structure is continually being reviewed and refined. The organisation structure was reviewed in 2011, 2015 and 2016-17 to support the agreed future strategies of Council.

In preparation for the physical transition of employees from Blue Haven Aged Care Facility and Community Projects to the Aced Care Centre of Excellence in 2019, the structure is currently being reviewed. Implementation of this new structure will take place across the first 3 years of this WFMP.

#### 2.6.2.2. Systems and Protocols

Council's current operating system is guided by the CSP, DP and Operational Plan (OP). As part of the current IP&R review process, Council identified the opportunity to restructure th