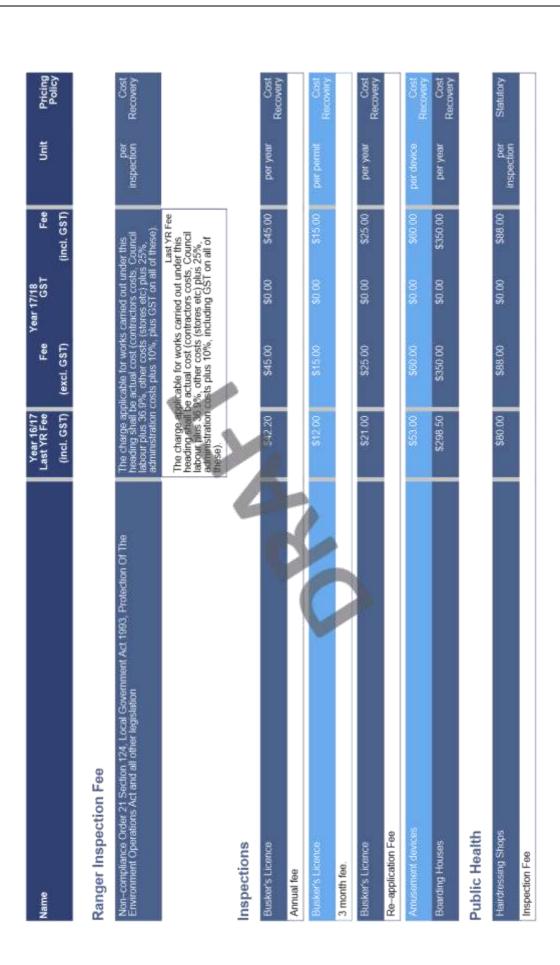

|                   |             |                        |                   |  |
| Minimum                                                                                          | 00 968                    | \$34.55     | \$3.45            | \$38.00     | per animal             | Market Rate       |  |
| Dog/Cat Rehoming Agencies                                                                        | 麦                         |             |                   |             | per animal             | Statutory         |  |
| Surrender of Dogs and Cats                                                                       |                           |             |                   |             |                        |                   |  |

Page 69 of 183



Page 70 of 183



Page 71 of 183





Improvement notice or prohibition order for regulated system

\$250 per hour with minimum charge of 30 mins and maximum charge of 2 hours (excluding travel time).

Re-inspection as a result of an improvement notice or prohibition ords

Improvement notice or prohibition order in any other case (ie, for skin penetration, public swimming pools, public spa pools, public non reticulated drinking water supply, water carters and mortuaries)

\$250.00

\$0.00

\$250.00

| ş                 | GST)   |  |
|-------------------|--------|--|
|                   | (incl. |  |
| 18<br>28T         |        |  |
| Year 17/18<br>GST |        |  |
| y.<br>Fee         |        |  |
| ı.                | cl. GS |  |
|                   | (ex    |  |
| 16/17<br>R Fee    | GST)   |  |
| Yea