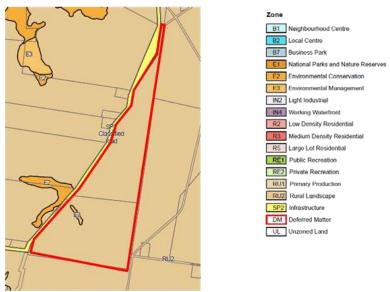

#### 2. What is the zoning of the land?

The zoning of Lot 38 DP 111258 & Lot 390 DP 1121790 is RU2 and E3 Environmental Conservation under the Kiama LEP 2011.

3. What are the objectives of the zone? Attach a zoning map of the land and surrounding properties

Objectives of RU2 Rural Landscape zone:-

- To encourage sustainable primary industry production by maintaining and enhancing the natural resource base.
- To maintain the rural landscape character of the land.
- To provide for a range of compatible land uses, including extensive agriculture.
- To protect agricultural land for long term agricultural production.
- To provide opportunities for employment-generating development that adds value to local agricultural production through food and beverage processing and integrates with tourism.

Objectives of E3 Environmental Management zone are:

- To protect, manage and restore areas with special ecological, scientific, cultural or aesthetic values.
- To provide for a limited range of development that does not have an adverse effect on those values.
- To allow limited types of agriculture subject to effective environmental safeguards and sound land management practices.

Figure 1 - KLEP 2011 land zoning map from www.legislation.nsw.gov.au

**4. What is the development standard being varied and its numeric value?** e.g. 40ha lot size. Attach a map of the development standard for the land and surrounding properties.