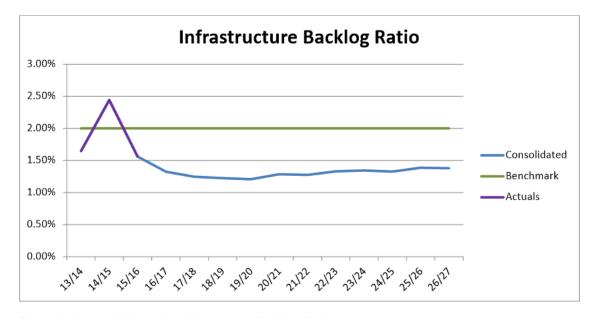

#### Fit for the Future

In November 2016 Council submitted a Fit for the Future Reassessment Proposal to the NSW Government that demonstrated Council will meet the seven financial benchmarks by 2020/2021.

Council's audited 2015/2016 financial statements showed that Council was already meeting 6 of the benchmarks with the own source revenue ratio of 59.84% marginally below the target of 60%.

Council as part of the original submission identified an improvement strategy, with the assistance of Morrison Low Consulting, to move Council to a more financially sustainable footing. Since that time, staff have been actively involved in implementing a range of improvement strategies to improve the long term financial sustainability of the organisation including:

Council's adopted Long Term Financial Plan 2017/2018 – 2026/2027 meets all of the Fit for the Future Benchmarks.

### Fit for the Future

In November 2016, Council submitted a Fit for the Future Reassessment Proposal to the NSW Government that demonstrated Council would meet the seven financial benchmarks by 2020/2021.

Council's audited 2015/2016 financial statements showed that Council was already meeting 6 of the benchmarks with the own source revenue ratio of 59.84% marginally below the target of 60%.

Council as part of the original submission identified an improvement strategy, with the assistance of Morrison Low Consulting, to move Council to a more financially sustainable footing. Since that time, staff have been actively involved in implementing a range of improvement strategies to improve the long-term financial sustainability of the organisation including: