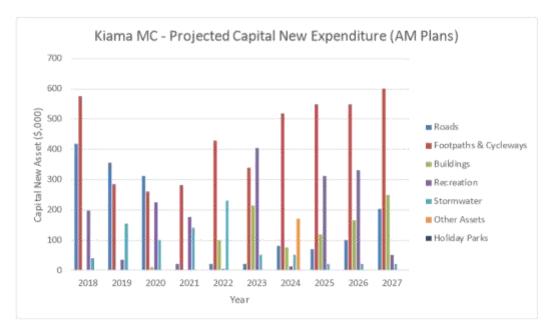

| 340,000                  | 214,874   | 406,000    | 50,000     | 0               | 0                | 1,030,874 |
| 2024  | 80,000    | 520,000                  | 75,627    | 12,000     | 50,000     | 170,000         | 0                | 907,627   |
| 2025  | 69,394    | 550,000                  | 120,000   | 312,000    | 20,000     | 0               | 0                | 1,071,394 |
| 2026  | 100,000   | 550,000                  | 165,798   | 330,000    | 20,000     | 0               | 0                | 1,165,798 |
| 2027  | 203,973   | 600,000                  | 250,000   | 50,000     | 20,000     | 0               | 0                | 1,123,973 |
| Total | 1,599,970 | 4,393,905                | 936,299   | 1,749,486  | 825,000    | 170,000         | 0                | 9,674,660 |



Each Asset Management Plan contains detailed listings of the New Asset capital items for the next 10 years.

# 10 Year Operational & Maintenance Program

The Operational and Maintenance Program has been developed as part of each Asset Management Plan encompassing the asset requirements contained in the Community Strategic Plan. Council has fully funded the Operational and Maintenance Program as summarised below from the Asset Management Plans.

| Year  | Roads      | Footpaths &<br>Cycleways | Buildings  | Recreation | Stormwater | Other<br>Assets | Holiday<br>Parks | Total      |
|-------|------------|--------------------------|------------|------------|------------|-----------------|------------------|------------|
| 2018  | 2,998,508  | 89,000                   | 1,233,260  | 1,788,40