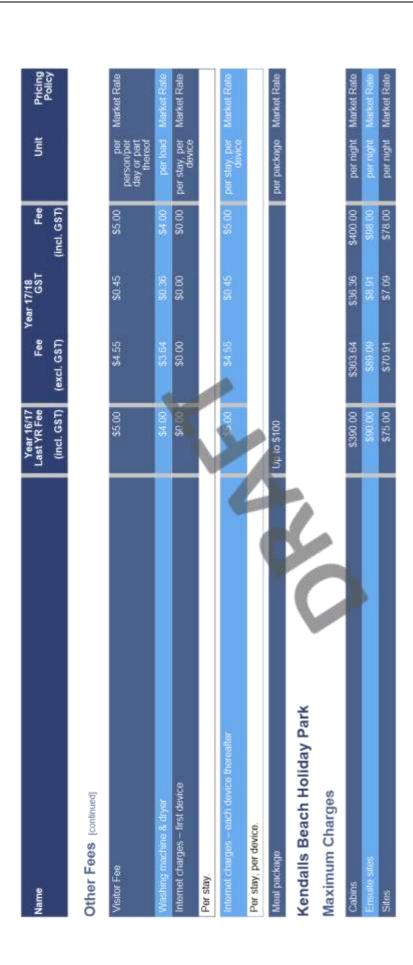

|             |



Page 106 of 183

|                                            | >                       | 1000 4007                  |                    | Vene 47146 |                    |                              |                        |
|--------------------------------------------|-------------------------|----------------------------|--------------------|------------|--------------------|------------------------------|------------------------|
| Name                                       | Last                    | Last YR Fee<br>(incl. GST) | Fee<br>(excl. GST) | GST        | Fee<br>(incl. GST) | Unit                         | Pricing<br>Policy      |
| Extras                                     |                         |                            |                    |            |