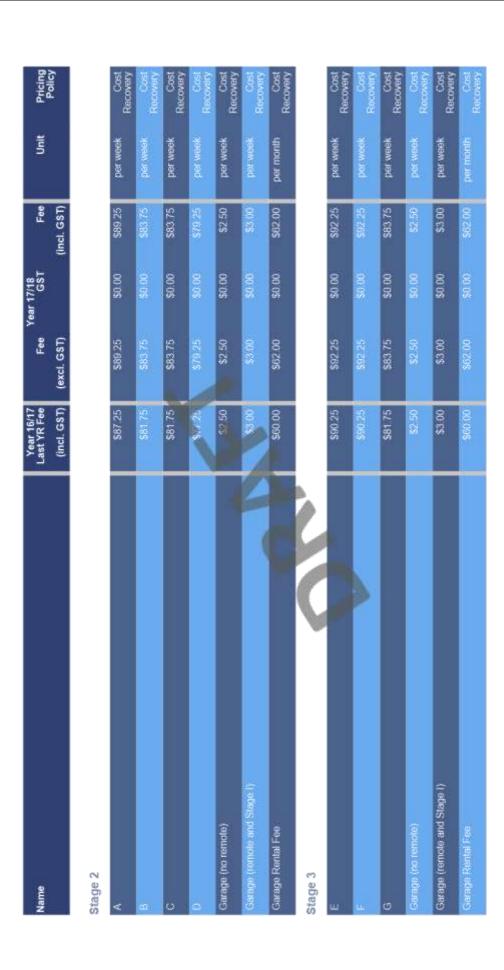

|                           |             |                   |             |          |                  |
| One Bedroom Unit                                     | \$77.25                   | \$79.25     | \$0.00            | \$79.25     | per week | Cost             |
| Garage (no remote)                                   | \$2.50                    | \$2.50      | \$0.00            | \$2.50      |          | Cost<br>Recovery |
| Garage (remote and Stage I)                          | 83 00                     | \$3.00      | 00 OS             | \$3.00      | per week | Cost             |
| Garage Rental Fine.                                  | \$60.00                   | \$62.00     |                   | \$62.00     |          | Cost<br>Recovery |





| Name                                                                                                                                                                                                                                                                                                                                                                                                      | Year 16/17    | Fee                     | Year 17/18<br>GST | i i                           | Unit                           | Pricing          |
|-----------------------------------------------------------------------------------------------------------------------------------------------------------------------------------------------------------------------------------------------------------