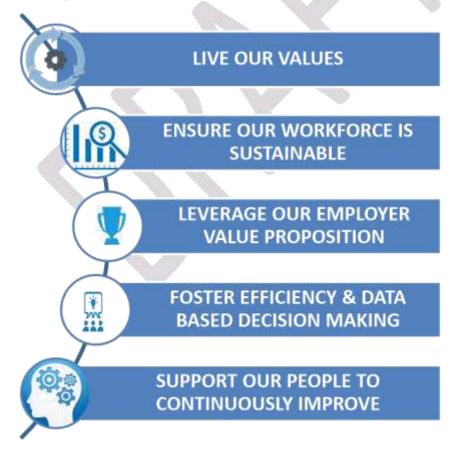

Council will undergo considerable change over the course of this plan to ensure a sustainable financial position is maintained.

This WFMP identifies 5 strategies that will be implemented to ensure Council is appropriately resourced to meet our future needs.

These strategies have been developed having regard for the following key assumptions:

- No one formula exists for Council to run and resource the organisation
- 'Bigger' is not necessarily better simply growing bigger will not necessarily provide the level
  of service required by the community. In fact, becoming bigger may entrench traditional
  work practices, when a more flexible work approach is required
- · Becoming a small 'residual' authority is not a viable alternative

The strategic directions of this WFMP are as follows:



Kiama Municipal Council Workforce Management Plan 2017/2018 – 2021/2022 Page 22 of 24

Page 23 of 24



#### 4. Our WFMP Actions

Council's CSP 2017 – 2027 contains the strategic directions agreed with the community of the Kiama LGA; a four year DP 2017 – 2021, which sets out what Council will deliver to assist the achievement of the long term strategic directions; and the OP 2017-2018, which sets out the actions that year and the source of funds to be applied to achieve the actions. The OP 2017-2018 also identifies which part of Council is responsible for implementing the actions.

The WFMP directions are contained in the Community Strategic Plan in the following areas:

| Community<br>Strategic<br>Plan | Strategy