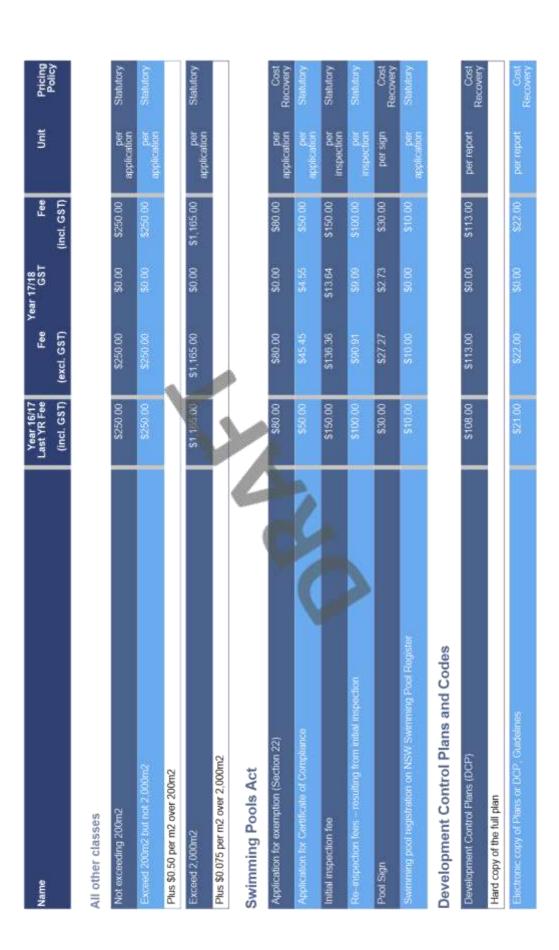

on fee for Building certificate                                                                   | \$90.00                                               | \$90.00        | 80.00             | 00 06\$     | perinpection       | Statufory        |
| Fee for capy of Building Certificate                                                                                 | \$13.00                                               | \$13.00        | 80.00             | \$13.00     | Ber copy           | Statutory        |
|                                                                                                                      |                                                       |                |                   |             |                    |                  |

Page 59 of 183



| Ç | ŋ  |  |
|---|----|--|
|   | 4  |  |
|   | J. |  |
| • |    |  |
| 3 | _  |  |
| 3 | _  |  |
|   | 7  |  |
| 7 |    |  |

| Unit                      |             |
|---------------------------|-------------|
| Fee                       | (incl. GST) |
| Year 17/18<br>GST         |             |
| Fee                       | (excl. GST) |
| Year 16/17<br>Last YR Fee | (incl. GST) |
|                           |             |
|                           |             |
|                           |             |
|                           |             |
|                           |             |
|                           |             |

Amendments/additions to Kiama Development Control Plan 2012 or associated Guidelines

Cost + advertising + consultancy costs. Fees are attache