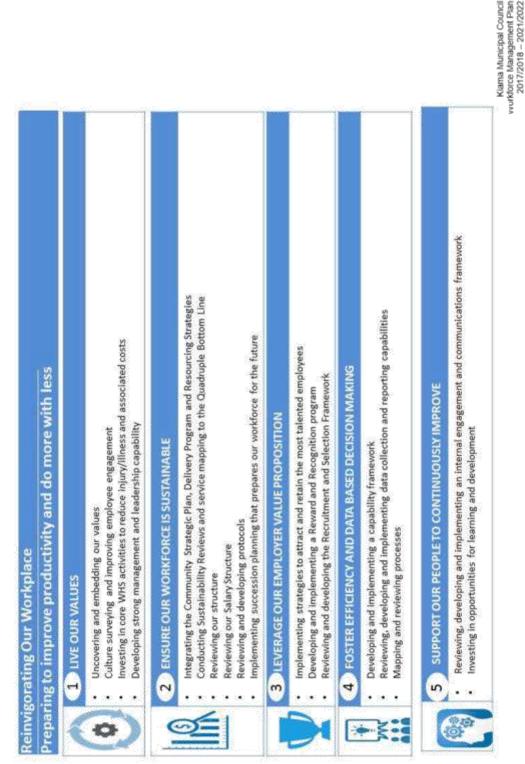

position is maintained.

This WFMP identifies 5 strategies that will be implemented to ensure Council is appropriately resourced to meet our future needs.

These strategies have been developed having regard for the following key assumptions:

- No one formula exists for Council to run and resource the organisation
- 'Bigger' is not necessarily better simply growing bigger will not necessarily provide the level
  of service required by the community. In fact, becoming bigger may entrench traditional
  work practices, when a more flexible work approach is required
- · Becoming a small 'residual' authority is not a viable alternative

The strategic directions of this WFMP are as follows:



Kiama Municipal Council Workforce Management Plan 2017/2018 – 2021/2022 Page 22 of 24

Page 23 of 24



#### 4. Our WFMP Actions

Council's CSP 2017 – 2027 contains the strategic directions agreed with the community of the Kiama LGA; a four year DP 2017 – 2021, which sets out what Council will deliver to assist the achievement of the long term strategic directions; and the OP 2017-2018, which sets out the actions that year and the source of funds to be applied to achieve the actions. The OP 2017-2018 also identifies which part of Council is responsible for implementing the actions.

The WFMP directions are contained in the Community Strategic Plan in the following areas:

| Community<br>Strategic<br>Plan | Strategy                                                                                                |