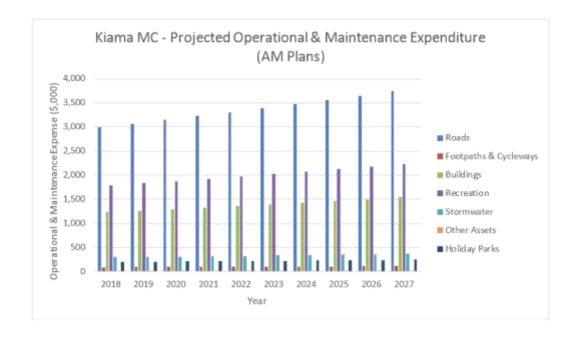

| 1,395,322  | 2,023,414  | 335,343    | 9,730           | 226,284          | 7,483,326  |
| 2024  | 3,477,350  | 103,213                  | 1,430,205  | 2,073,999  | 343,727    | 9,973           | 231,942          | 7,670,409  |
| 2025  | 3,564,284  | 105,793                  | 1,465,960  | 2,125,849  | 352,320    | 10,222          | 237,740          | 7,862,168  |
| 2026  | 3,653,391  | 108,438                  | 1,502,609  | 2,178,995  | 361,128    | 10,478          | 243,684          | 8,058,723  |
| 2027  | 3,744,726  | 111,149                  | 1,540,174  | 2,233,470  | 370,156    | 10,740          | 249,776          | 8,260,191  |
| Total | 33,593,433 | 997,104                  | 13,816,693 | 20,036,162 | 3,320,623  | 96,347          | 2,240,696        | 74,101,058 |



# 10 Year Depreciation Expense

The Depreciation Expense has been developed as part of each Asset Management Plan encompassing new asset requirements, disposals and renewals contained in the Community Strategic Plan. Council has fully funded the Depreciation Expense as summarised below from the Asset Management Plans.

| Year  | Roads      | Footpaths &<br>Cycleways | Buildings  | Recreation | Stormwater | Other<br>Assets | Holiday<br>Parks | Total      |
|-------|------------|--------------------------|------------|------------|------------|-----------------|------------------|------------|
| 2018  | 2,189,085  | 293,031                  | 1,287,601  | 291,056    | 274,961    | 174,943         | 585,015          | 5,095,690  |
| 2019  | 2,192,646  | 295,881                  | 1,287,601