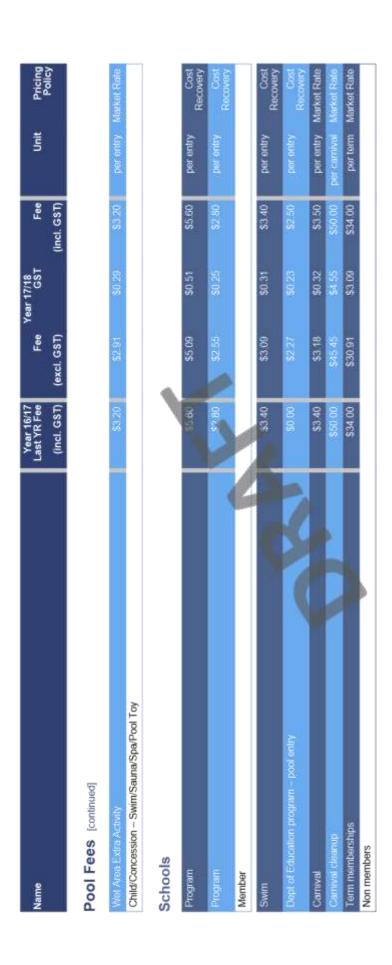

| \$4.20      | \$3.82      | \$0.38   | \$4.20      | per entry                       | Market Rate          |
| THE CONTRACT |             |             |          |             |                                 |                      |

Page 117 of 183



| Name                                        | 7     | (incl. GST) | Fee<br>(excl. GST) | GST     | Fee<br>(incl. GST) | Duit                             | Pricing<br>Policy     |
|---------------------------------------------|-------|-------------|--------------------|---------|--------------------|----------------------------------|-----------------------|
| Swim School                                 |       |             |                    |         |                    |                                  |                       |
| 1st Child                                   |       | \$14 00     | \$14.50            | 00 0S   | \$14.50            | perchild                         | per child Market Rate |
| Babies to starter squad                     |       |             |