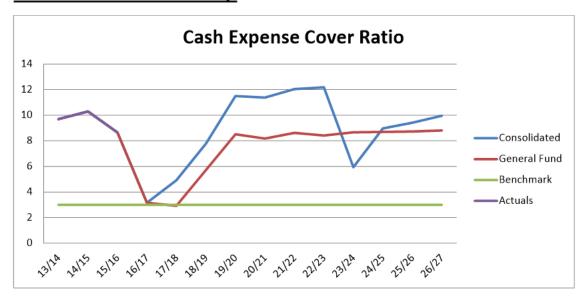

#### Fit for the Future

In November 2016 Council submitted a Fit for the Future Reassessment Proposal to the NSW Government that demonstrated Council will meet the seven financial benchmarks by 2020/2021.

Council's audited 2015/2016 financial statements showed that Council was already meeting 6 of the benchmarks with the own source revenue ratio of 59.84% marginally below the target of 60%.

Council as part of the original submission identified an improvement strategy, with the assistance of Morrison Low Consulting, to move Council to a more financially sustainable footing. Since that time, staff have been actively involved in implementing a range of improvement strategies to improve the long term financial sustainability of the organisation including:

Council's adopted Long Term Financial Plan 2017/2018 – 2026/2027 meets all of the Fit for the Future Benchmarks.

### Fit for the Future

In November 2016, Council submitted a Fit for the Future Reassessment Proposal to the NSW Government that demonstrated Council would meet the seven financial benchmarks by 2020/2021.

Council's audited 2015/2016 financial statements showed that Council was already meeting 6 of the benchmarks with the own source revenue ratio of 59.84% marginally below the target of 60%.

Council as part of the original submission identified an improvement strategy, with the assistance of Morrison Low Consulting, to move Council to a more financially sustainable footing. Since that time, staff have been actively involved in implementing a range of improvement strategies to improve the long-term financial sustainability of the organisation including: