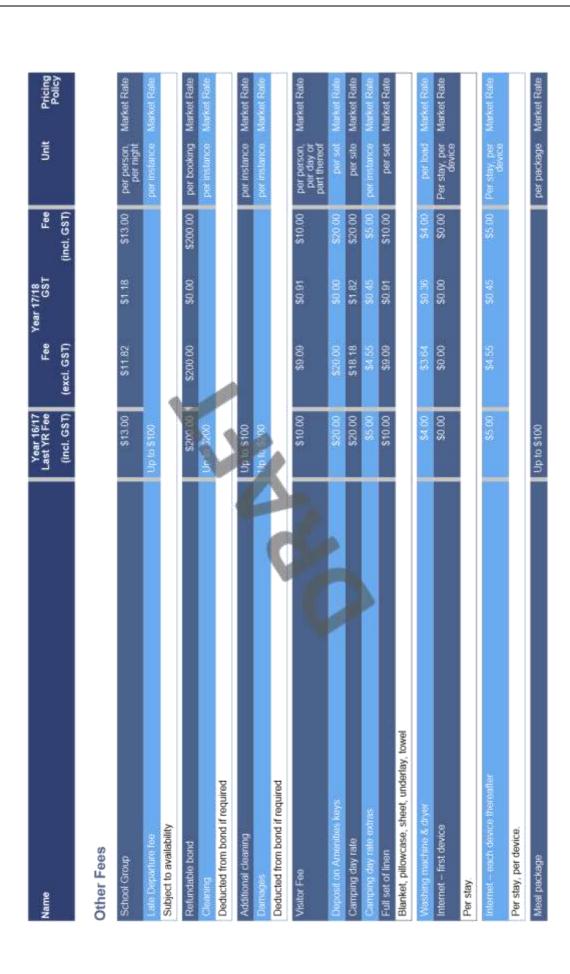

| Serviced sites            |                           |             |                   |             |           |                        |

Page 112 of 183



|                                         | Year 16/17                 |                                   | Year 17/18 |                    |                          |                   |
|-----------------------------------------|----------------------------|-----------------------------------|------------|--------------------|--------------------------|-------------------|
| Name                                    | Last YR Fee<br>(incl. GST) | Fee<br>(excl. GST)                | GST        | Fee<br>(incl. GST) | Unit                     | Pricing<br>Policy |
| Annual Site Bookings                    |                            |                                   |            |                    |                          |                   |
| Administration Fee