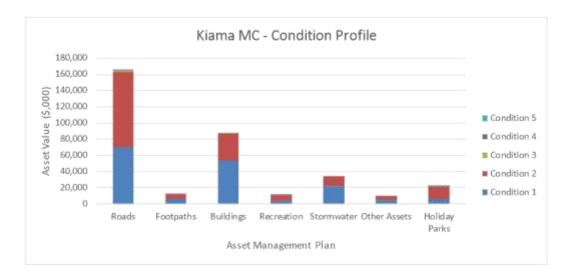

- A review of depreciation.
- A substantial review of assets.
- A review of fees and charges with further work to be carried out.
- Joint procurement with the Illawarra Pilot Joint Organisation including a combined legal panel, tree services, building services and security services.
- The commencement of a business process and internal efficiencies improvement program.
- A financial audit of classification of expenditure to ensure capital renewal and maintenance are appropriately carried out.

- A review of depreciation.
- A substantial review of assets.
- · A review of fees and charges with further work to be carried out.
- Joint procurement with the Illawarra Pilot Joint Organisation including a combined legal panel, tree services, building services and security services.
- The commencement of a business process and internal efficiencies improvement program.
- A financial audit of classification of expenditure to ensure capital renewal and maintenance are appropriately carried out.