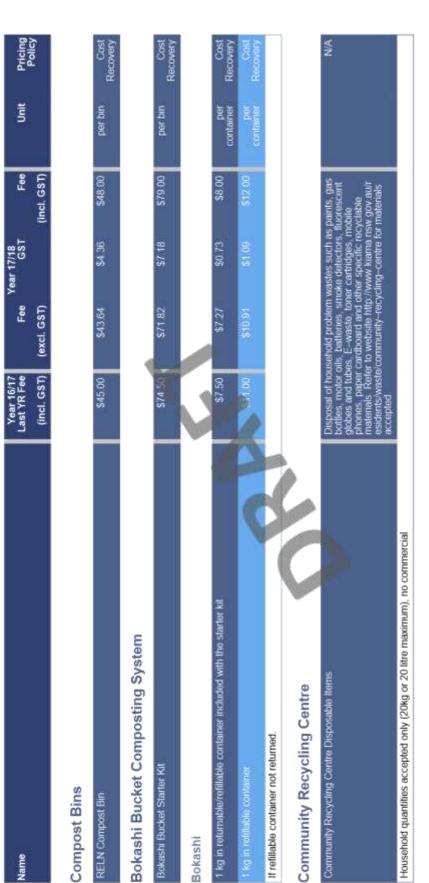

|
| Utilities/Trailer loads – free lopping/lawn dippings                      | \$24.00                   | \$22.73     | \$2.27            | \$25.00     | perload           | Cost<br>Recovery |
| UninteesTrailer 1/2 loads 0.15 tonnes                                     | \$12.00                   | \$12.73     | 51.27             | \$14.00     | pertoad           | Cost<br>Recovery |
| Cars 0 15 tonnes                                                          | 00 6\$                    | \$9.09      | \$0.91            | \$10.00     | perload           | Cost             |
|                                                                           |                           |             |                   |             |                   |                  |

Page 78 of 183





Hall Hire/Events – Waste, Recycling and Cleaning Charges

The following waste and recycling and cleaning charges will apply to the hire of all municipal property for private events and other functions.

| Pricing                  | rolley      |
|--------------------------|-------------|
| Unit                     |             |
| Fee                      | (incl. GST) |
| Year 17/18<br>GST        |             |
| Fee                      | (excl. GST) |
| Year 16/17<br>ast YR Fee | (incl. GST) |
|                          |             |
|                          |             |
| And a                    |             |
|                          |             |
|                          |             |
|                          |             |

Supplies: Provision of toilet paper