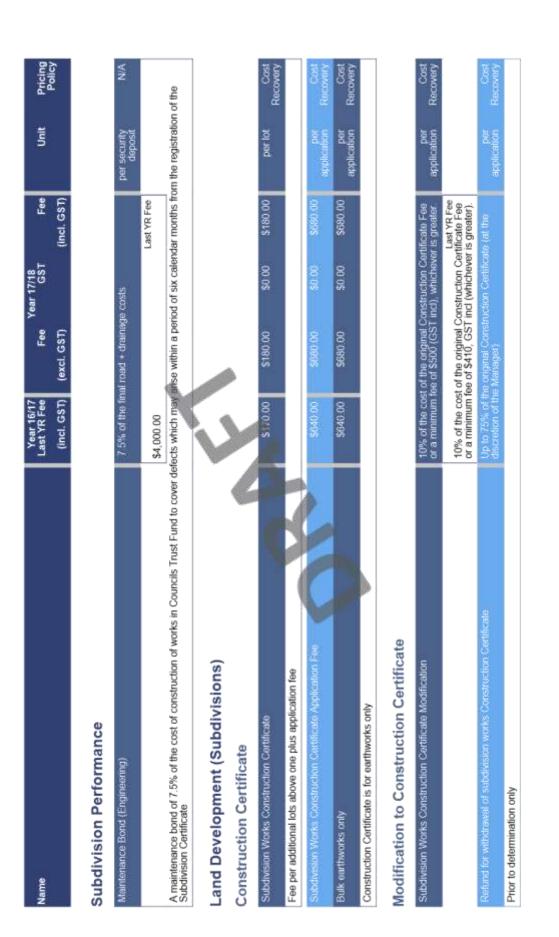

-----------------|
| per<br>application                                                |                                       |
| \$180.00                                                          |                                       |
| 90 DS                                                             |                                       |
| \$180.00                                                          |                                       |
| \$175.00                                                          |                                       |
| The inspection of landscape works and other technical inspections | The fee provides for two inspections. |

To be paid by approved contractors for the provision of Specifications and Admi Council named as the interested party.



| (incl. GST) (incl. GST) (incl. GST) | Year 16/17<br>Last YR Fee | Fee | Year 17/18<br>GST | Fee         | Unit | Pricing |
|-------------------------------------|---------------------------|-----|-------------------|-------------|------|---------|
|                                     | (incl. GST)               | -   |                   | (incl. GST) |      |         |

| Name                                                                                              | Last YR Fee             | Fee         | GST     | Fee         | Unit               | Pricing          |
|---------------------------------------------------------------------------------------------------|-------------------------|-------------|---------|-------------|--------------------|------------------|
|