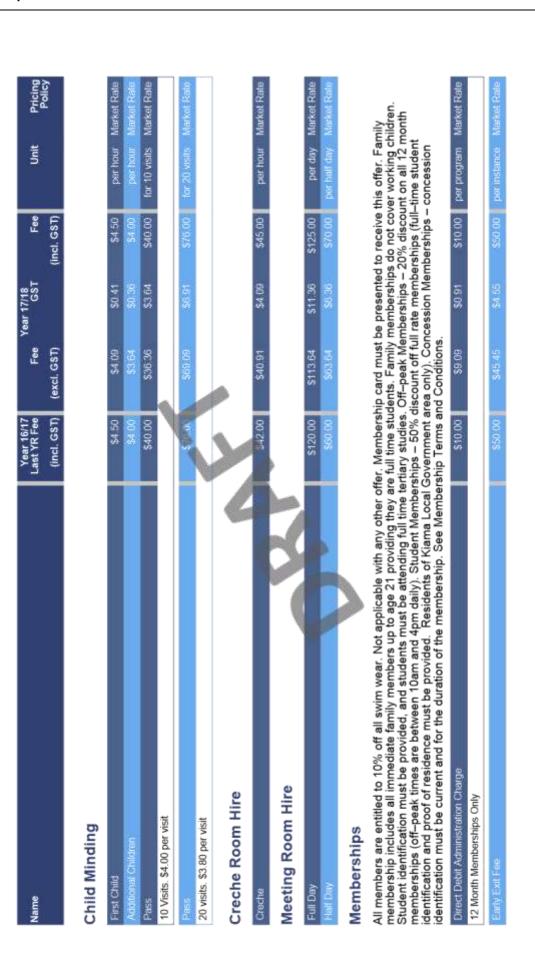

|       |                           |             |                   |             |             |                       |
| Kindy Gym – First Child            |       | \$9.00                    | \$8.18      | \$0.82            | 89.00       | per hour    | Market Rate           |
| Kindy Gym – Additional Children    |       | 28.50                     | 87.73       | 50.77             | 98.50       | mou use :   | Market Rate           |
| Baby Gym – First Child             |       | 00 0S                     | \$7.27      | \$0.73            | 28.00       | mou sed     | Market Rate           |
| Baby Gym - Second                  |       | 00 05                     | \$6.82      | \$0.68            | \$7.50      | mout sed    | Market Rate           |

Page 122 of 183



| Year 16/17 Fee Year 17/18 Fee Last YR Fee (incl. GST) (excl. GST) (incl. GST) |
|-------------------------------------------------------------------------------|
| Year 17/18<br>GST GST (incl. G                                                |
| Fee<br>(excl. GST)                                                            |
| Fee<br>(excl. GST)                                                            |
| Year 16/17<br>Last YR Fee<br>(incl. GST)                                      |
| Las ≺                                                                         |
|                                                                               |

### Bronze

Includes swim, sauna, spa, locker and 50% off aqua-aerobics classes (not on already discounted classes), 50% off selected school