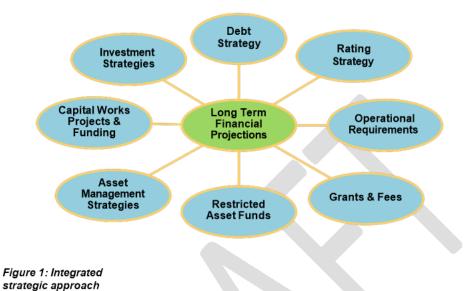

The accompanying ten year Resourcing Strategy has been designed to ensure that adequate resources (financial, human and infrastructure) are committed to realise our long-term objectives.

The Resourcing Strategy for 2017 - 2027 contains:

- Long-Term Financial Plan,
- Asset Management Strategy, and
- Workforce Management Plan.

Our Delivery Program for 2017 – 2021 focuses on the specific actions we will undertake to achieve the objectives of the CSP.