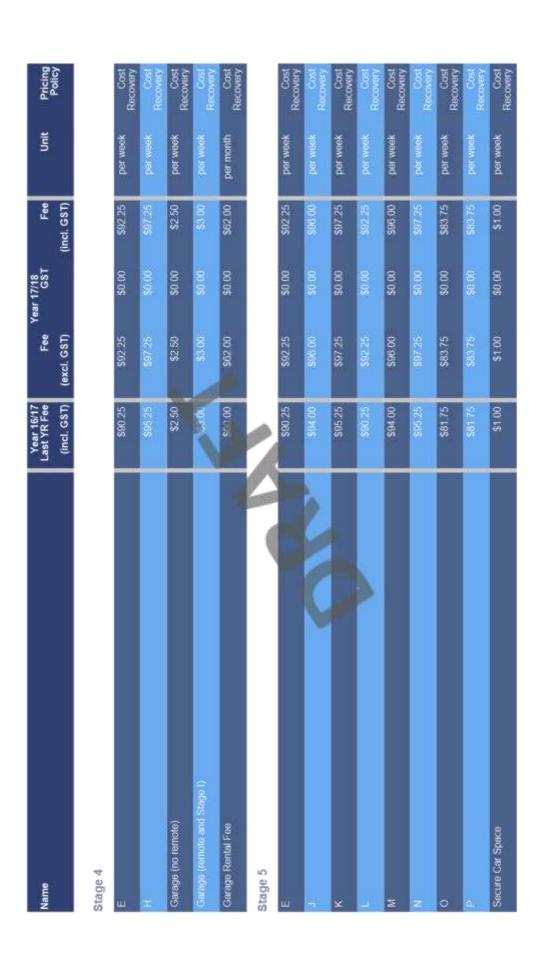

|                           |             |                   |             |          |                  |
| One Bedroom Unit                                     | \$77.25                   | \$79.25     | \$0.00            | \$79.25     | per week | Cost             |
| Garage (no remote)                                   | \$2.50                    | \$2.50      | \$0.00            | \$2.50      |          | Cost<br>Recovery |
| Garage (remote and Stage I)                          | 83 00                     | \$3.00      | 00 OS             | \$3.00      | per week | Cost             |
| Garage Rental Fine.                                  | \$60.00                   | \$62.00     |                   | \$62.00     |          | Cost<br>Recovery |





| Name                                                                                                                                                                                                                                                                                                                                                                                                      | Year 16/17    | Fee                     | Year 17/18<br>GST | i i                           | Unit                           | Pricing          |
|-------------------------------------------------------------------------------------------------------------------------------------------------------------------------------------------------------------------------------------------------------------