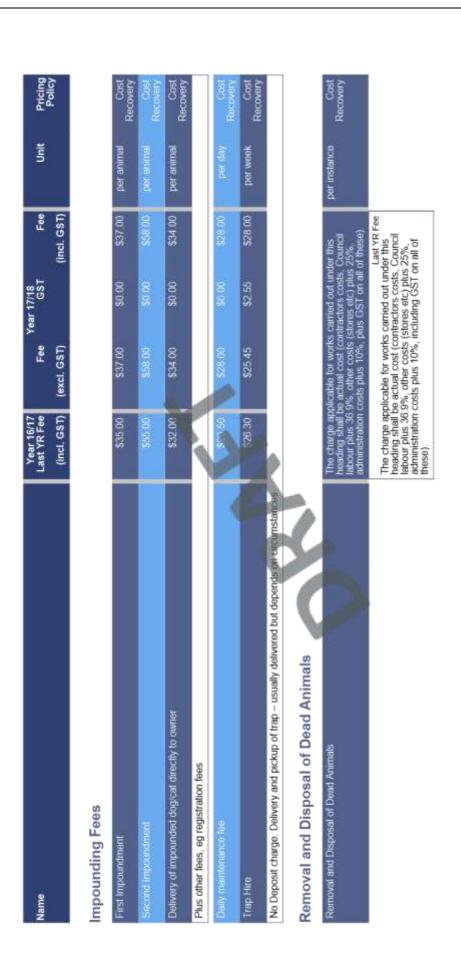

|             |                   |             |                        |                   |  |
| Minimum                                                                                          | 00 968                    | \$34.55     | \$3.45            | \$38.00     | per animal             | Market Rate       |  |
| Dog/Cat Rehoming Agencies                                                                        | 麦                         |             |                   |             | per animal             | Statutory         |  |
| Surrender of Dogs and Cats                                                                       |                           |             |                   |             |                        |                   |  |

Page 69 of 183



Page 70 of 183



Page 71 of 183





Improvement notice or prohibition order for regulated system

\$250 per hour with minimum charge of 30 mins and maximum charge of 2 hours (excluding travel time).

Re-inspection as a result of an improvement notice or prohibition ords

Improvement notice or prohibition order in any other case (ie, for skin penetration, public swimming pools, public spa pools, public non reticulated drinking water supply, water carters and mortuaries)

\$250.00

\$0.00

\$250.00

| ş                 | GST)   |  |
|-------------------|--------|--|
|                   | (incl. |  |
| 18<br>28T         |        |  |
| Year 17/18<br>GST |        |  |
| y.<br>Fee         |        |  |
| ı.                | cl. GS |  |
|                   | (ex    |  |
| 16/17<br>R Fee    |