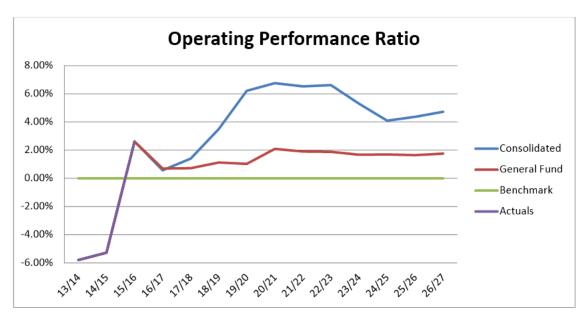

#### Fit for the Future

In November 2016 Council submitted a Fit for the Future Reassessment Proposal to the NSW Government that demonstrated Council will meet the seven financial benchmarks by 2020/2021.

Council's audited 2015/2016 financial statements showed that Council was already meeting 6 of the benchmarks with the own source revenue ratio of 59.84% marginally below the target of 60%.

Council as part of the original submission identified an improvement strategy, with the assistance of Morrison Low Consulting, to move Council to a more financially sustainable footing. Since that time, staff have been actively involved in implementing a range of improvement strategies to improve the long term financial sustainability of the organisation including:

Council's adopted Long Term Financial Plan 2017/2018 – 2026/2027 meets all of the Fit for the Future Benchmarks.