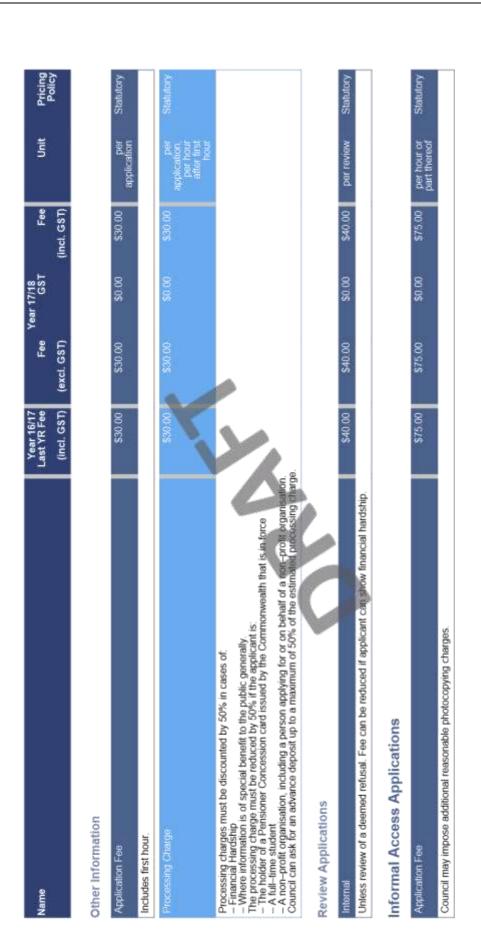

| 80.00             | \$26.00       | per instance         | Cost<br>Recovery |
| Litigation Search File                                                                                                                                          | \$55.00                   | \$58.00          |                   | 00 858<br>00  | per hour             | Gest<br>Recovery |
| Beyond Blowhole' Book                                                                                                                                           | \$30.50                   | 828 08           | \$2.91            | \$32.00       | per book             | Cost<br>Recovery |



Government Information (Public Access) Act 2009 (NSW) (GIPA Act)

Formal Access Applications

Personal Information



Page 18 of 183



Page 19 of 183

| Name                                                                                                                                                                                           | Year 16/17<br>Last YR Fee | Fee             | Year 17/18<br>GST | Fee           | Unit                    | Pricing          |
|------------------------------------------------------------------------------------------------------------------------------------------------------------------------------------------------|---------------------------|-----------------|-------------------|---------------|-------------------------|------------------|
|