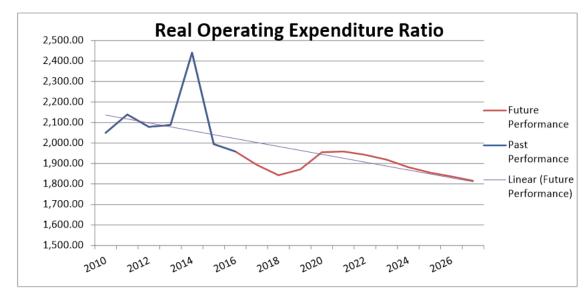

#### Fit for the Future

In November 2016 Council submitted a Fit for the Future Reassessment Proposal to the NSW Government that demonstrated Council will meet the seven financial benchmarks by 2020/2021.

Council's audited 2015/2016 financial statements showed that Council was already meeting 6 of the benchmarks with the own source revenue ratio of 59.84% marginally below the target of 60%.

Council as part of the original submission identified an improvement strategy, with the assistance of Morrison Low Consulting, to move Council to a more financially sustainable footing. Since that time, staff have been actively involved in implementing a range of improvement strategies to improve the long term financial sustainability of the organisation including:

Council's adopted Long Term Financial Plan 2017/2018 – 2026/2027 meets all of the Fit for the Future Benchmarks.

### Fit for the Future

In November 2016, Council submitted a Fit for the Future Reassessment Proposal to the NSW Government that demonstrated Council would meet the seven financial benchmarks by 2020/2021.

Council's audited 2015/2016 financial statements showed that Council was already meeting 6 of the benchmarks with the own source revenue ratio of 59.84% marginally below the target of 60%.

Council as part of the original submission identified an improvement strategy, with the assistance of Morrison Low Consulting, to move Council to a more financially sustainable footing. Since that time, staff have been actively involved in implementing a range of improvement strategies to improve the long-term financial sustainability of the organisation including: