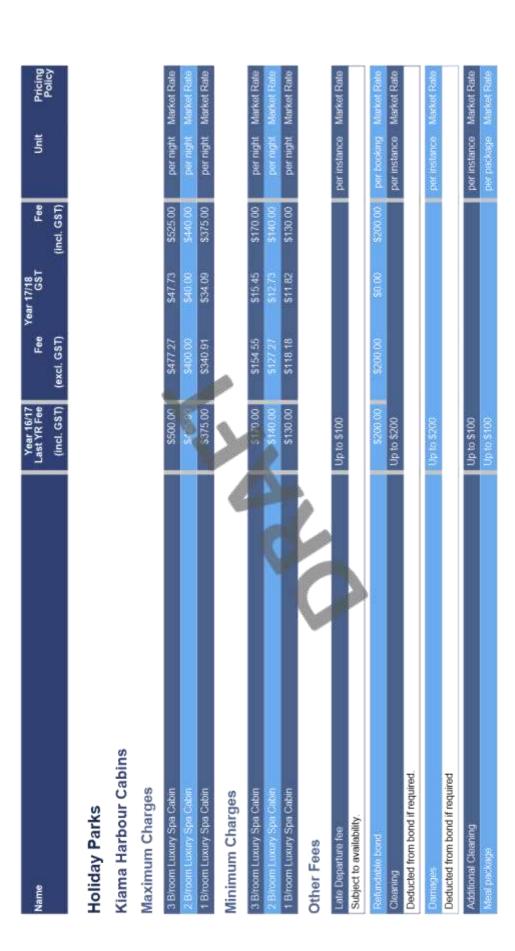

$550.00 |        | \$550,00 | per<br>application | Statutory        |
| Cost recovery for other services provided by Council for the purpose of filming | Price on Application | ation    |        |          | per<br>application | Cost<br>Recovery |
| Stills Photography                                                              |                      |          |        |          |                    |                  |
| Committercial                                                                   | \$165.00             | \$165.00 | \$0.00 | \$165,00 | per<br>application | Cost<br>Recovery |
| Bond                                                                            | \$600.00             | \$600.00 | 00 05  | 8600 00  | Jad                | ž                |

Page 103 of 183



Page 104 of 183

|                                 | Year 16/17  |             | Year 17/18  |             | The state of the s |             |
|---------------------------------|-------------|-------------|-------------|-------------|-----------------------------------------------------------------------------------------------------------------------------------------------------------------------------------------------------------------------------------------------------------------------------------------------------------------------------------------------------------------------------------------------------------------------------------------------------------------------------------------------------------------------------------------------------------------------------------