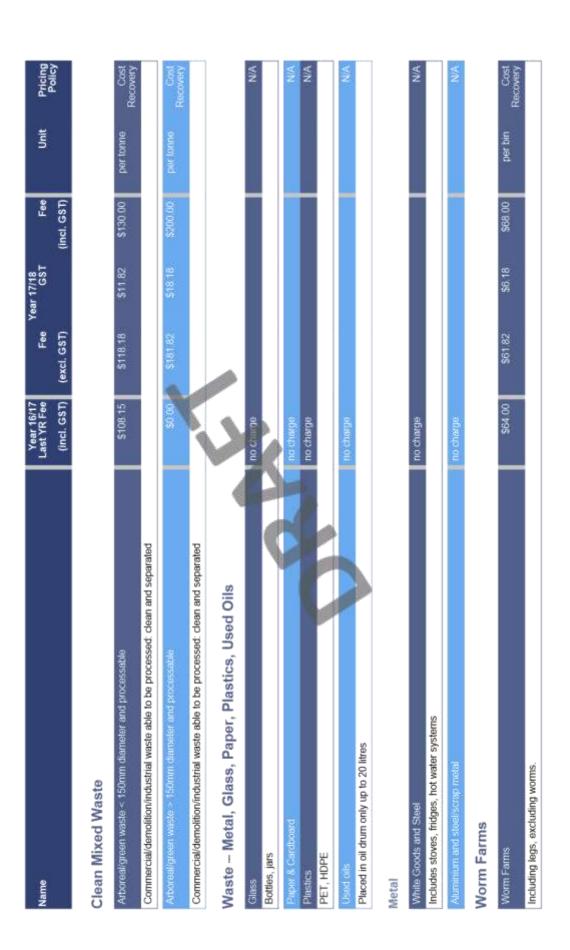

|
| Utilities/Trailer loads – free lopping/lawn dippings                      | \$24.00                   | \$22.73     | \$2.27            | \$25.00     | perload           | Cost<br>Recovery |
| UninteesTrailer 1/2 loads 0.15 tonnes                                     | \$12.00                   | \$12.73     | 51.27             | \$14.00     | pertoad           | Cost<br>Recovery |
| Cars 0 15 tonnes                                                          | 00 6\$                    | \$9.09      | \$0.91            | \$10.00     | perload           | Cost             |
|                                                                           |                           |             |                   |             |                   |                  |

Page 78 of 183





Hall Hire/Events – Waste, Recycling and Cleaning Charges

The following waste and recycling and cleaning charges will apply to the hire of all municipal property for private events and other functions.

| Pricing                  | rolley      |
|--------------------------|-------------|
| Unit                     |             |
| Fee                      | (incl. GST) |
| Year 17/18<br>GST        |             |
| Fee                      | (excl. GST) |
| Year 16/17<br>ast YR Fee | (incl. GST) |
|                          |             |
|                          |             |
| And a                    |             |
|                          |             |
|                          |             |
|                          |             |

Supplies: Provision of toilet pap