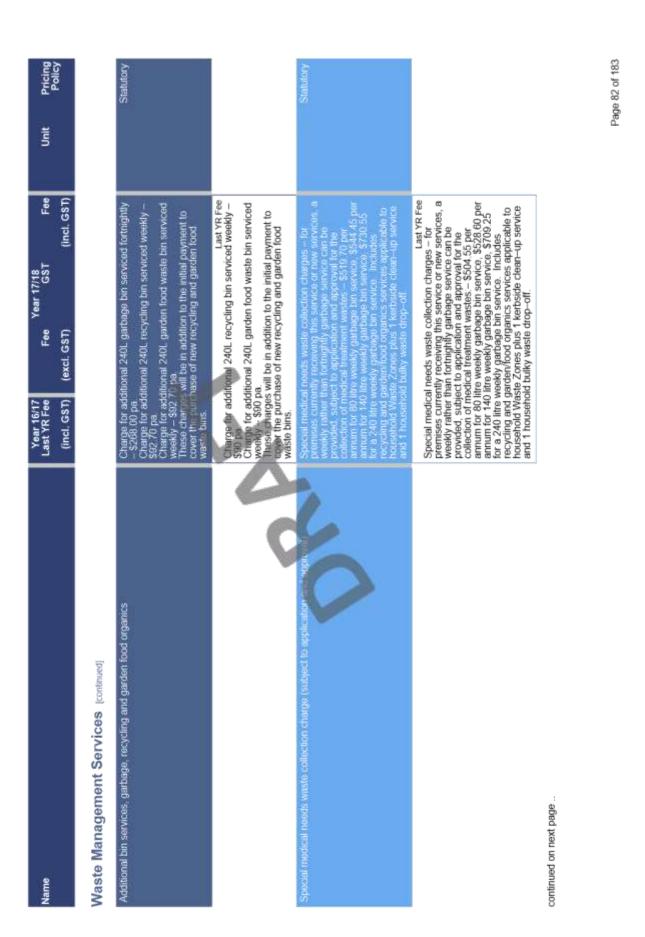

| \$19.00 | per bin   | Cost             |
| Including tip fee                                        |         |         | l                    | l       |           |                  |
| Deliyery and collection of bin                           | 57 85   | SM23    | \$0.42               | \$4.65  | per bin   | Cost             |
| Cleaning and washing of bin                              | \$4.65  | \$4.23  | \$0.42               | \$4.65  | uid sed   | Cost<br>Recovery |
| Supply, service and cleaning charge (excluding Pavition) | \$93.20 | \$48 18 | 23<br>23<br>24<br>25 | 00 26\$ | per hour  | Cost<br>Recovery |
| 1 hour allowed                                           |         |         |                      |         |           |                  |

Page 81 of 183





Page 83 of 183

| Pricing                   | rolley      |
|---------------------------|-------------|
| Unit                      |             |
| Fee                       | (incl. GST) |
| Year 17/18<br>GST         | 36          |
| Fee                       | (excl. GST) |
| Year 16/17<br>Last YR Fee | (incl. GST) |
|                           |             |
|                           |             |
|                           |             |
|                           |             |
|                           |             |
|                           |             |

Wast Changi Sector increas availab

confinued on next page.



## Pricing Policy Ę (incl. GST) Year 17/18 GST (excl. GST) Year 16/17 Last YR Fee (incl. GST)

Waste Management Services [continued]

| rial Waste