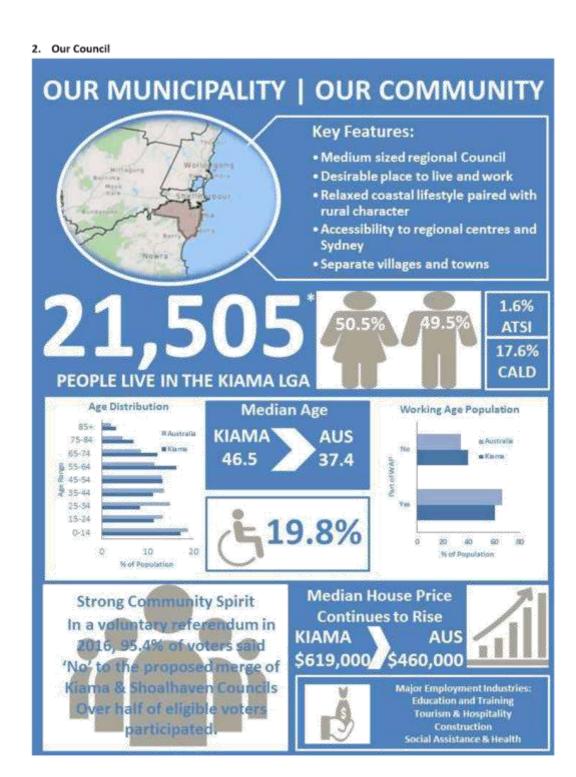

## **i∰** Community

The original inhabitants of the Kiama area were the Wodi Wodi Aboriginal people and the name Kiama is thought to be from an Aboriginal word meaning 'where the sea makes a noise.'

Today Kiama Council services an estimated community of 21,505 people.

The local community enjoys a relaxed atmosphere that is valued by residents as a friendly and community-minded place to live. This is largely attributed to the development of residential areas around small village centres that act as focal points for the community.

There continues to be strong feelings within the community that any future development must be managed in a way that will maintain and enhance this positive sense of community.

In the three years to 2014, the percentage of local population in the 0-17 age groups has decreased slightly to 20.4%. In the same period, the percentage of those aged 60 years or over rose almost 2% to 29.5%. The 25-34 year olds continued to be the smallest age group. This indicates a need to respond to the priorities of the community at different life stages and to encourage young people to remain in the area.

According to the 2014 ABS estimates, 340 (1.6%) of the Kiama residents identify as Aboriginal or Torres Strait Islanders, which is below the regional average of 2.9%.

Interestingly 82.4% or 16,475 of our residents are Australian born, well above the NSW State average of 68.6%.

Kiama residents display a great sense of community, with 26.1% of residents aged 15 years or above carrying out regular volunteering work, which is much higher than the NSW State average of 16.9%.

The median age of Kiama residents in 2014 was 46 years old, higher than the NSW State average of 37 years of age.

## Environment

Located on the South Coast of New South Wales, the Kiama Municipality is located approximately 120 kilometres south of Sydney.

The Municipality is bounded by Shellharbour City in the north, the Tasman Sea in the east, Shoalhaven City in the south and Wingecarribee Shire in the west.

It covers an area of approximately 259 square kilometres, including national parks, beaches, rivers and rainforests.

The area is predominately rural with distinct local villages along the coast. The main urban centres are Gerringong, Gerroa, Jamberoo, Kiama and Kiama Downs. Rural land is used mainly for dairy farming and cattle grazing, with some basalt mining.

According to the 2014 ABS estimates, of the 9,604 community members currently in the workforce, 31.9% work full time and 20% work part time. Additionally, 419 people were seeking full or part time employment. Approximately a third of residents over 15 years of age (6,291) are not currently in the labour force and are not looking for employment.

Education and training (13.7%) and health care and social assistance (12.9%) continue to be the major industries of employment for the Kiama workforce. Over 60% of all workers are in employment outside the Kiama area.