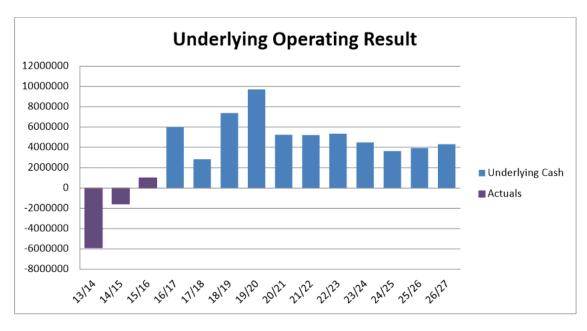

#### Fit for the Future

In November 2016 Council submitted a Fit for the Future Reassessment Proposal to the NSW Government that demonstrated Council will meet the seven financial benchmarks by 2020/2021.

Council's audited 2015/2016 financial statements showed that Council was already meeting 6 of the benchmarks with the own source revenue ratio of 59.84% marginally below the target of 60%.

Council as part of the original submission identified an improvement strategy, with the assistance of Morrison Low Consulting, to move Council to a more financially sustainable footing. Since that time, staff have been actively involved in implementing a range of improvement strategies to improve the long term financial sustainability of the organisation including:

Council's adopted Long Term Financial Plan 2017/2018 – 2026/2027 meets all of the Fit for the Future Benchmarks.