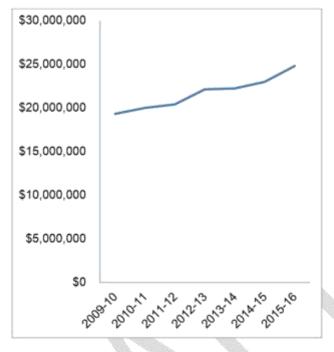

#### Fit for the Future

In November 2016 Council submitted a Fit for the Future Reassessment Proposal to the NSW Government that demonstrated Council will meet the seven financial benchmarks by 2020/2021.

Council's audited 2015/2016 financial statements showed that Council was already meeting 6 of the benchmarks with the own source revenue ratio of 59.84% marginally below the target of 60%.

Council as part of the original submission identified an improvement strategy, with the assistance of Morrison Low Consulting, to move Council to a more financially sustainable footing. Since that time, staff have been actively involved in implementing a range of improvement strategies to improve the long term financial sustainability of the organisation including:

Council's adopted Long Term Financial Plan 2017/2018 – 2026/2027 meets all of the Fit for the Future Benchmarks.